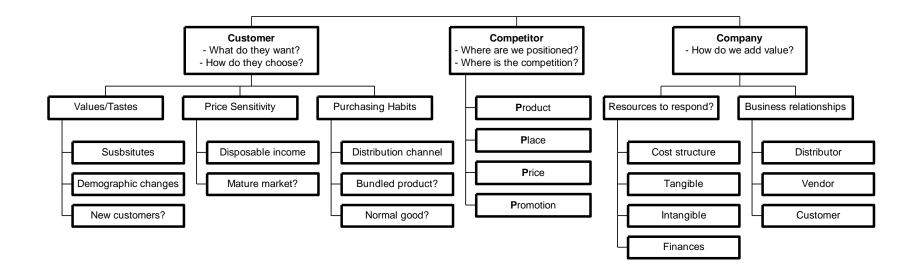

# **Increase Profitability**

Can we explore economies of scope with entry into adjacent industry?