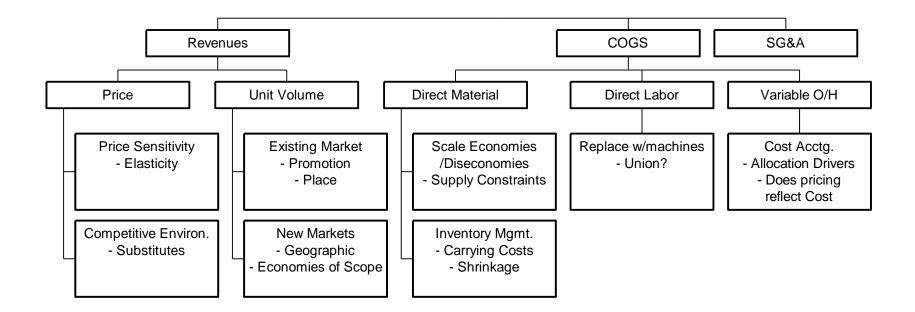

# **Increase Profitability**

Can we explore economies of scope with entry into adjacent industry?