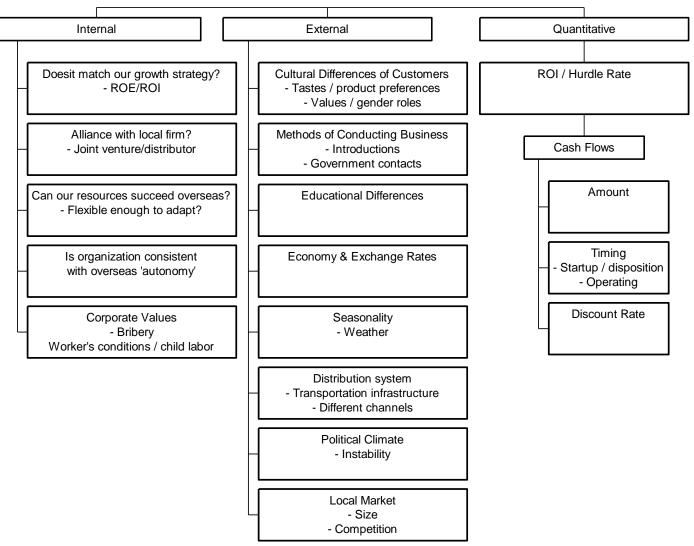

irection* from the interviewer

## **Some General Frameworks**

- $\Leftrightarrow$  The Three C's
- A Porter's Five Forces (+govt.)
- $\cancel{R}$  Supply & Demand
- $\Rightarrow$  The Profit Equation
- A Arrow Arrow

Don't be afraid to create your own framework, as long as it is *logical*, *appropriate* and *transparent* to the interviewer.

# **Market Sizing**



# **Declining Profits**



# **Increase Profitability**



Can we explore economies of scope with entry into adjacent industry?

# **Increase Capacity?**



# **Customer Turnover**



# **Competitive Response**



- Given the above, is it worth making a competitive response?
- How will the competition react?
- Applying game theory or PARTS analysis may help.

### **New Product Introduction?**



## **International Expansion**



## **Investment Decision**



# **Company Acquisition**



### **Hostile Takeover Defense**