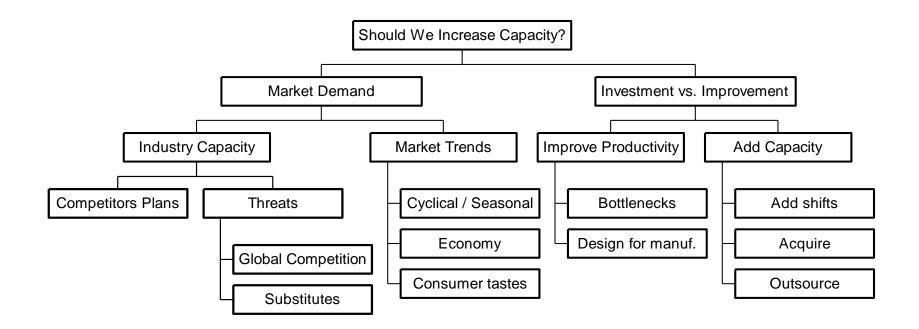

cancel{a}$  Use an *appropriate* framework
- *A Do not force* a framework
- $\Rightarrow$  Be *hypotheses* driven
- $\Rightarrow$  Be prepared to *revise* your hypotheses
- $\cancel{F}$  Listen for clues from the interviewer
- *Accept direction* from the interviewer *Accept direction* from the interviewer

## **Some General Frameworks**

- $\Leftrightarrow$  The Three C's
- A Porter's Five Forces (+govt.)
- $\cancel{R}$  Supply & Demand
- $\Rightarrow$  The Profit Equation
- A Arrow Arrow

Don't be afraid to create your own framework, as long as it is *logical*, *appropriate* and *transparent* to the interviewer.

# **Market Sizing**



# **Declining Profits**



# **Increase Profitability**



Can we explore economies of scope with entry into adjacent industry?

# **Increase Capacity?**



# **Customer Turnover**



# **Competitive Response**



- Given the above, is it worth making a competitive response?
- How will the competition react?
- Applying game theory or PARTS analysis may help.

### **New Product Introduction?**



## **International Expansion**



## **Investment Decision**



# **Company Acquisition**



### **Hostile Takeover Defense**