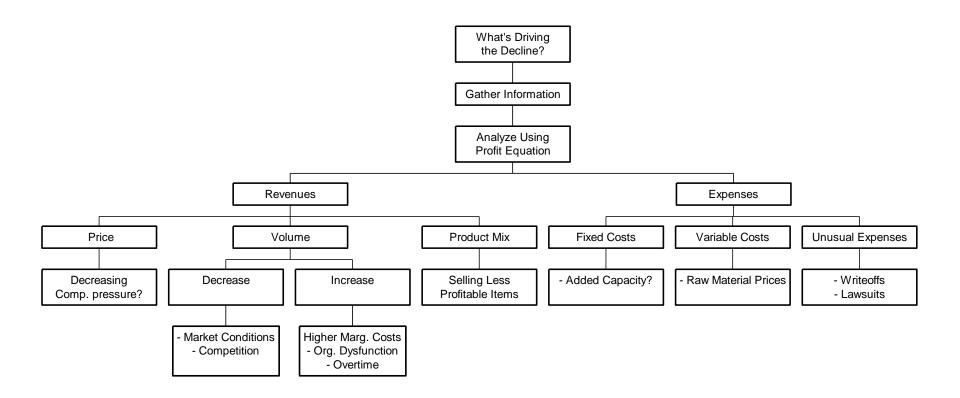

ur recommendation

# **Using Frameworks**

- $\cancel{F}$  There is no golden rule, more than one framework may be applicable
- $\cancel{a}$  Use an *appropriate* framework
- *A Do not force* a framework
- $\Rightarrow$  Be *hypotheses* driven
- $\Rightarrow$  Be prepared to *revise* your hypotheses
- $\cancel{F}$  Listen for clues from the interviewer
- *Accept direction* from the interviewer *Accept direction* from the interviewer

## **Some General Frameworks**

- $\Leftrightarrow$  The Three C's
- A Porter's Five Forces (+govt.)
- $\cancel{R}$  Supply & Demand
- $\Rightarrow$  The Profit Equation
- A Arrow Arrow

Don't be afraid to create your own framework, as long as it is *logical*, *appropriate* and *transparent* to the interviewer.

# **Market Sizing**



# **Declining Profits**



# **Increase Profitability**



Can we explore economies of scope with entry into adjacent industry?

# **Increase Capacity?**



# **Customer Turnover**



# **Competitive Response**



- Given the above, is it worth making a competitive response?
- How will the competition react?
- Applying game theory or PARTS analysis may help.

### **New Product Introduction?**



## **International Expansion**



## **Investment Decision**



# **Company Acquisition**



### **Hostile Takeover Defense**