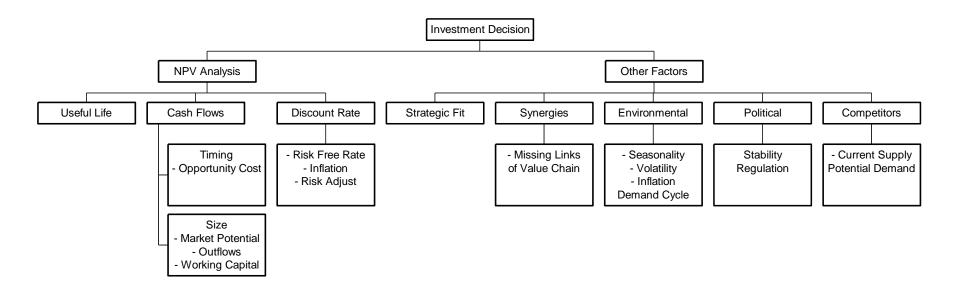

## **Some General Frameworks**

- $\Leftrightarrow$  The Three C's
- A Porter's Five Forces (+govt.)
- $\cancel{R}$  Supply & Demand
- $\Rightarrow$  The Profit Equation
- A Arrow Arrow

Don't be afraid to create your own framework, as long as it is *logical*, *appropriate* and *transparent* to the interviewer.

# **Market Sizing**



# **Declining Profits**



# **Increase Profitability**



Can we explore economies of scope with entry into adjacent industry?

# **Increase Capacity?**



# **Customer Turnover**



# **Competitive Response**



- Given the above, is it worth making a competitive response?
- How will the competition react?
- Applying game theory or PARTS analysis may help.

### **New Product Introduction?**



## **International Expansion**



## **Investment Decision**



# **Company Acquisition**



### **Hostile Takeover Defense**