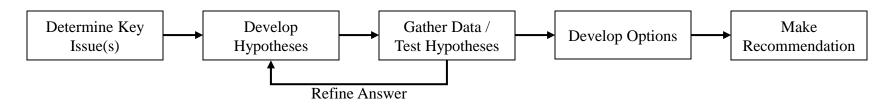

## Overview

- $\cancel{A}$  As the interviewer describes the situation, think about what are the *key issues* facing general managment
- $\Rightarrow$  Develop hypotheses
- $\cancel{P}$  Decide what *data* you need to better understand the issues
- $\overleftrightarrow$  *Listen* to the facts
- $\cancel{P}$  Evaluate *which facts are critical* to the key issues
- $\Rightarrow$  **Probe** for more detail in critical areas
- $\cancel{P}$  Use *facts and numbers* appropriate in building argument
- $\cancel{P}$  Summarize *options* before making recommendation
- ☆ State *pros and cons* be fact driven
- $\overleftrightarrow$  Make your recommendation

# **Using Frameworks**

- $\cancel{F}$  There is no golden rule, more than one framework may be applicable
- $\cancel{a}$  Use an *appropriate* framework
- *A Do not force* a framework
- $\Rightarrow$  Be *hypotheses* driven
- $\Rightarrow$  Be prepared to *revise* your hypotheses
- $\cancel{F}$  Listen for clues from the interviewer
- *Accept direction* from the interviewer *Accept direction* from the interviewer

## **Some General Frameworks**

- $\Leftrightarrow$  The Three C's
- A Porter's Five Forces (+govt.)
- $\cancel{R}$  Supply & Demand
- $\Rightarrow$  The Profit Equation
- A Arrow Arrow

Don't be afraid to create your own framework, as long as it is *logical*, *appropriate* and *transparent* to the interviewer.