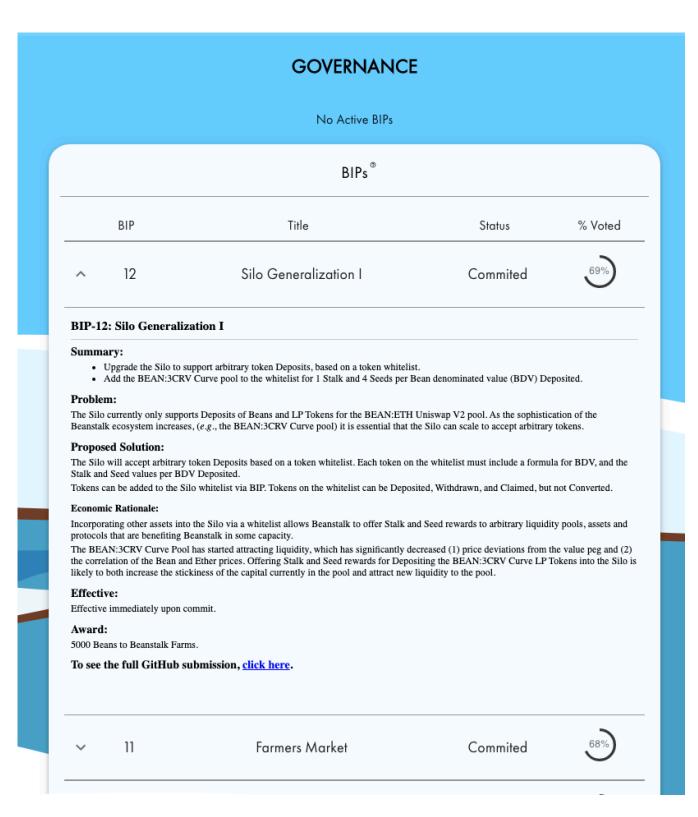

## GOVERNANCE

BIP Title Status % Voted

Silo Generalization I

Commited

## Summary

Upgrade the Silo to support arbitrary token Deposits, based on a token whitelist.

Add the BEAN:3CRV Curve pool to the whitelist for 1 Stalk and 4 Seeds per Bean denominated value (BDV)

Deposited.

## Problem:

The Silo currently only supports Deposits of Beans and LP Tokens for the BEAN:ETH Uniswap V2 pool. As the sophistication of the Beanstalk ecosystem increases, (e.g., the BEAN:3CRV Curve pool) it is essential that the Silo can scale to accept arbitrary tokens.

## **Proposed Solution:**

The Silo will accept arbitrary token Deposits based on a token whitelist. Each token on the whitelist must include a formula for BDV, and the Stalk and Seed values per BDV Deposited.

Tokens can be added to the Silo whitelist via BIP. Tokens on the whitelist can be Deposited, Withdrawn, and Claimed, but not Converted.

## **Economic Rationale:**

Incorporating other assets into the Silo via a whitelist allows Beanstalk to offer Stalk and Seed rewards to arbitrary liquidity pools, assets and protocols that are benefiting Beanstalk in some capacity.

## The BEAN:

3CRV Curve Pool has started attracting liquidity, which has significantly decreased (1) price deviations from the value peg and (2) the correlation of the Bean and Ether prices. Offering Stalk and Seed rewards for Depositing the BEAN:3CRV Curve LP Tokens into the Silo is likely to both increase the stickiness of the capital currently in the pool and attract new liquidity to the pool.