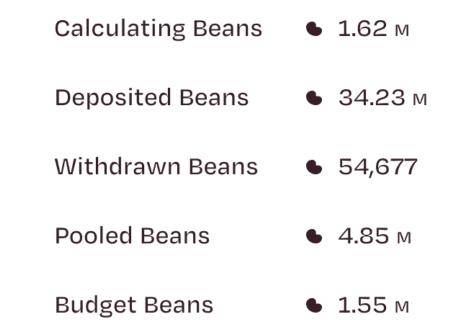

## Beans

**Budget Beans** 

Calculating Beans■ 1.62 MDeposited Beans■ 34.23 MWithdrawn Beans■ 54,677Pooled Beans■ 4.85 M

• 1.55 м

## Beans