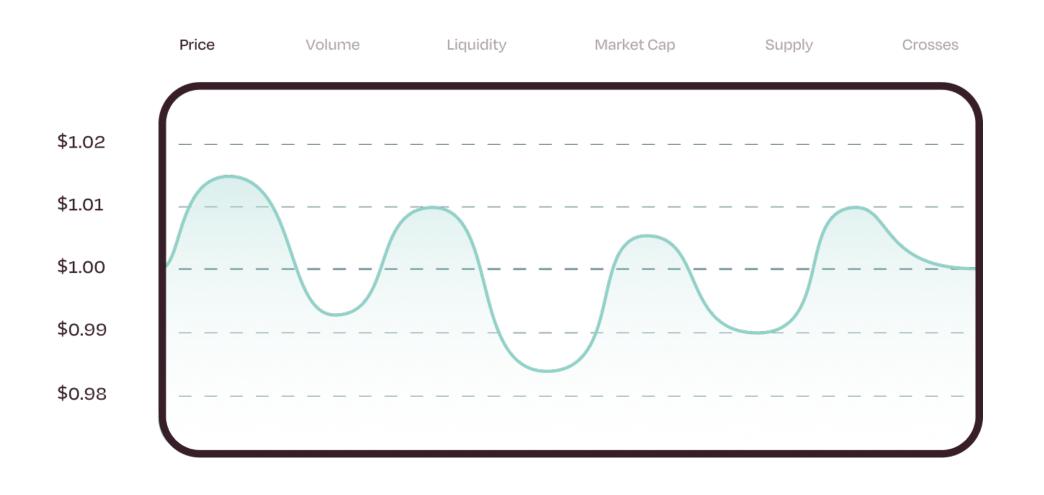

## The BEAN:

3CRV Curve Pool has started attracting liquidity, which has significantly decreased (1) price deviations from the value peg and (2) the correlation of the Bean and Ether prices. Offering Stalk and Seed rewards for Depositing the BEAN:3CRV Curve LP Tokens into the Silo is likely to both increase the stickiness of the capital currently in the pool and attract new liquidity to the pool.