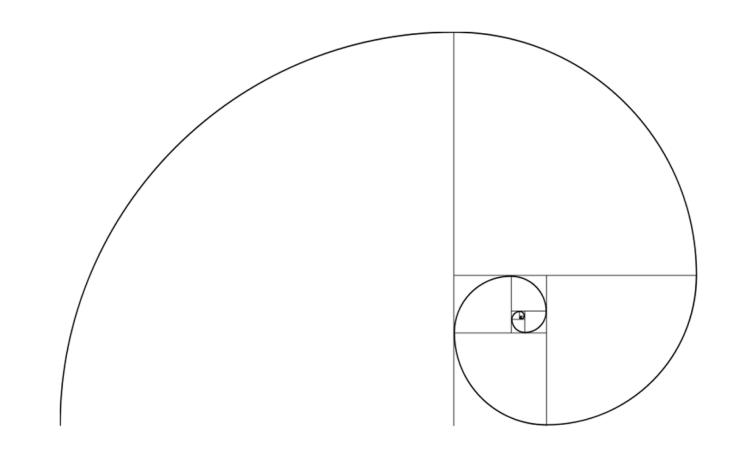

## EXTERIOR (Look & Feel)

Harmonious combo of math & nature = Golden Ratio

## Golden Ratio

Golden Ratio = 1:1.617 or 62:38

## Golden Ratio

## Golden Ratio

62 / 38 -> 60 / 30 / 10

60% Refined

30% Charming

10% Iconic

Clean, methodical, systematic

Appealing, welcoming, familiar, disarming

Different from other protocols, novelty, quirks