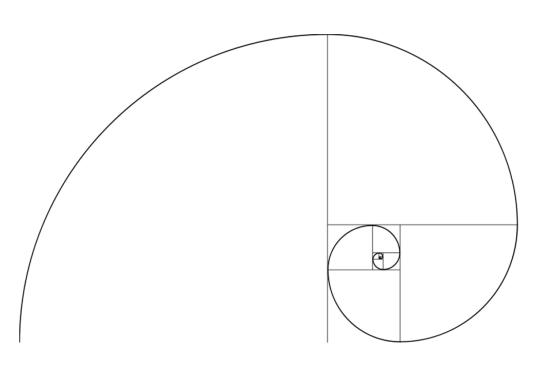

## EXTERIOR (Look & Feel)

Harmonious combo of math & nature = Golden Ratio

## Golden Ratio

Golden Ratio = 1:1.617 or 62:38

## Golden Ratio

## Golden Ratio

62 / 38 -> 60 / 30 / 10

60% Refined

30% Charming

10% Iconic

Clean, methodical, systematic

Appealing, welcoming, familiar, disarming

Different from other protocols, novelty, quirks