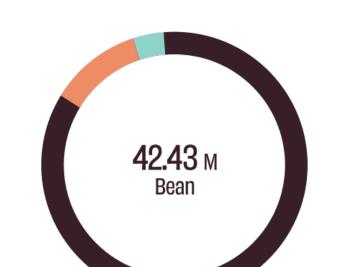

## Beans

**Budget Beans** 

Calculating Beans■ 1.62 MDeposited Beans■ 34.23 MWithdrawn Beans■ 54,677Pooled Beans■ 4.85 M

• 1.55 м

## Beans