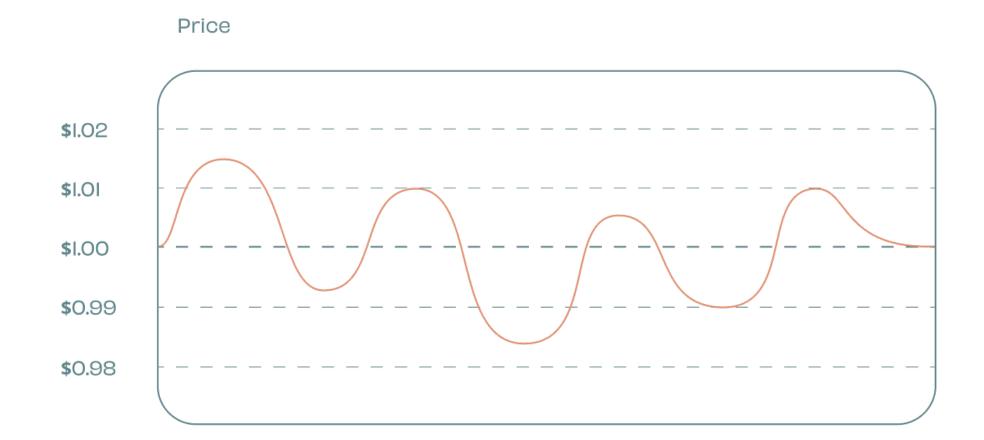

## The BEAN:

3CRV Curve Pool has started attracting liquidity, which has significantly decreased (1) price deviations from the value peg and (2) the correlation of the Bean and Ether prices. Offering Stalk and Seed rewards for Depositing the BEAN:3CRV Curve LP Tokens into the Silo is likely to both increase the stickiness of the capital currently in the pool and attract new liquidity to the pool.