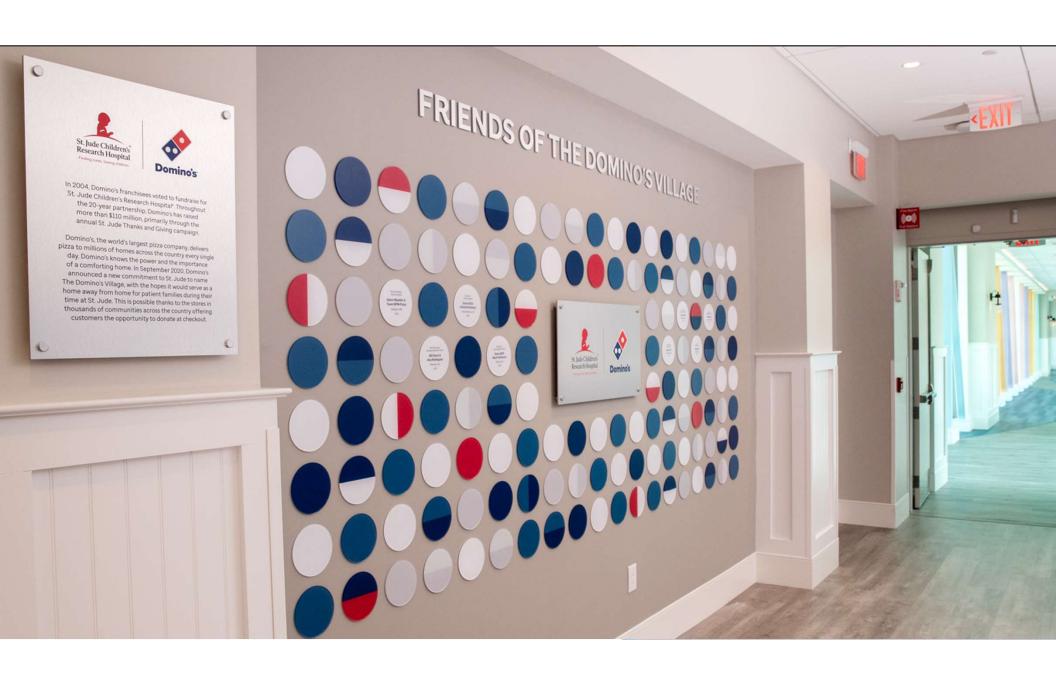

#### St. Jude National Team

- Free to Join
- The Domino's National Team with the most Members will be recognized on the Recognition Wall at Domino's Village