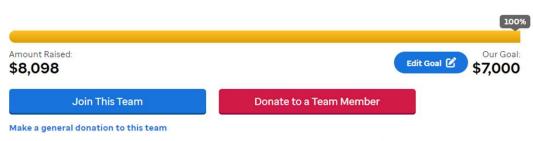

Last Year our efforts across all these events we were able to Donate .....

#### St. Jude National Team

- Free to Join
- The Domino's National Team with the most Members will be recognized on the Recognition Wall at Domino's Village