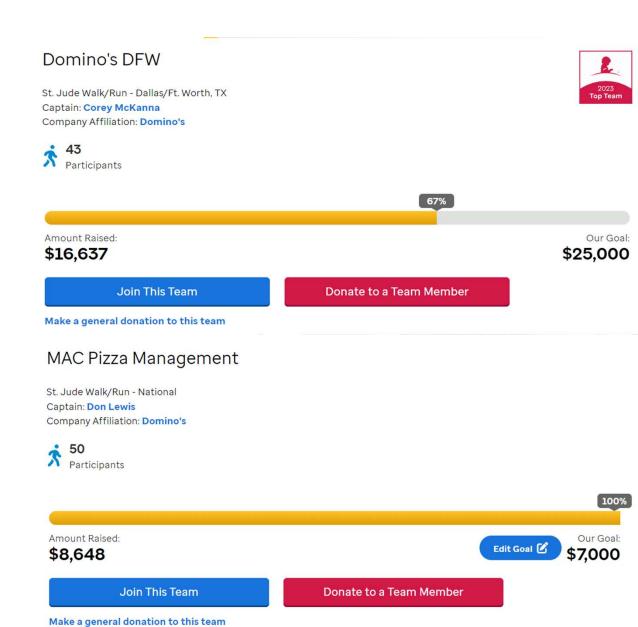

#### St. Jude National Team

- Free to Join
- The Domino's National Team with the most Members will be recognized on the Recognition Wall at Domino's Village

#### MAC Pizza Management

St. Jude Walk/Run - National Captain: Don Lewis Company Affiliation: Domino's