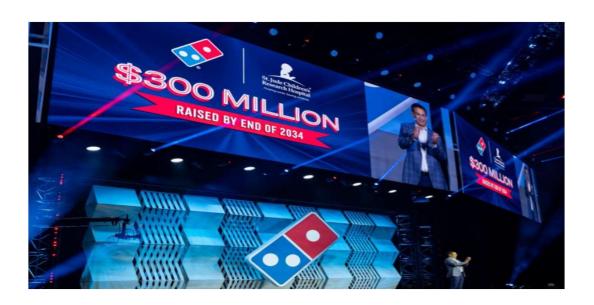

### THE PROMISE

\$300,000,000 by 2034

Domino's Promise to St. Jude at the 2024 WWR

How do we help get there?