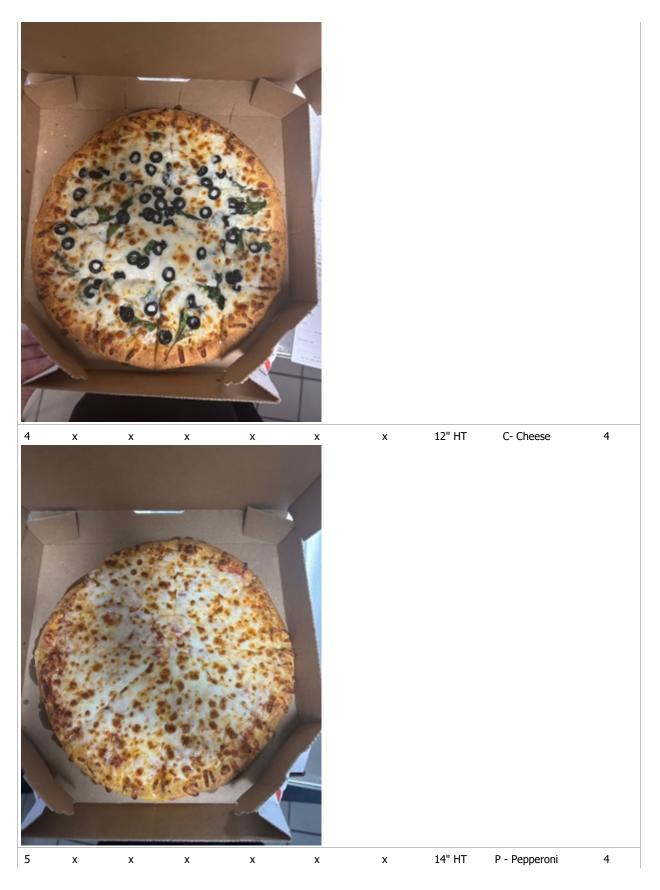

| Pizz | as  |      |         |           |      |                   |        |          |        |
|------|-----|------|---------|-----------|------|-------------------|--------|----------|--------|
| #    | Rim | Size | Portion | Placement | Bake | Great /<br>Remake | Туре   | Toppings | Points |
| 1    | х   | х    | х       | х         | х    | х                 | 12" HT | C;P      | 4      |