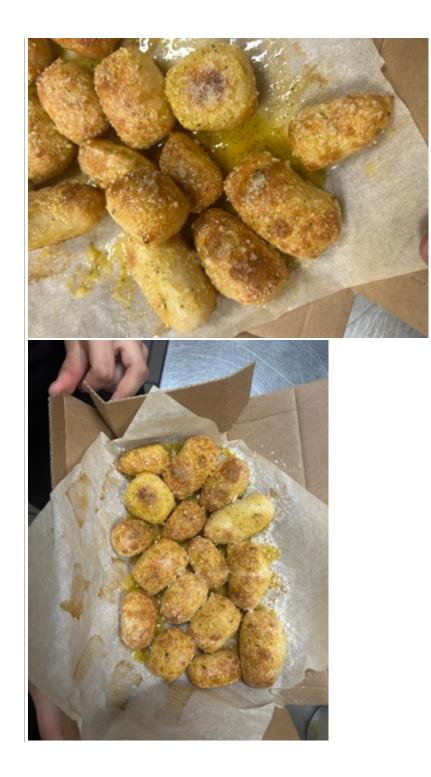

2025.00

Monday, June 9, 2025

Monday, June 9, 2025

| # | Size | Portion | Placement | Bake             | Great /<br>Remake | Туре                                              | Points |  |
|---|------|---------|-----------|------------------|-------------------|---------------------------------------------------|--------|--|
| 1 | x    | х       | x         | х                | x                 | Stuffed<br>Cheesy<br>Bread -<br>Spinach<br>& Feta | 3      |  |
|   |      |         |           |                  |                   |                                                   |        |  |
| 2 | x    |         | x         | x                |                   | Parmes<br>an<br>Bread<br>Bites                    | 0      |  |
|   |      |         | Portion:  | { <i>GOB</i> } ( | Over portioned    |                                                   |        |  |