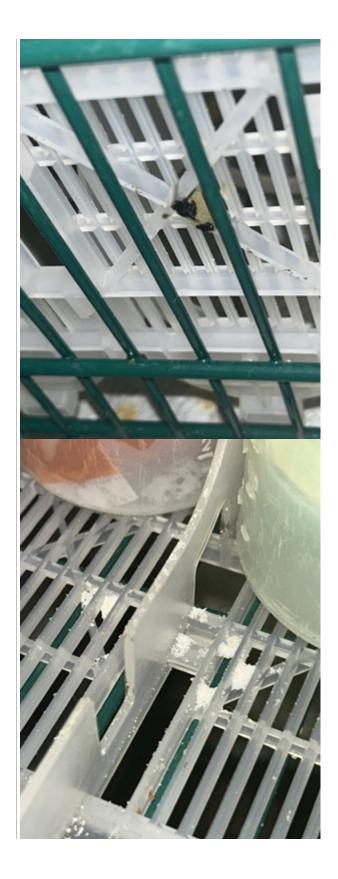

| Equipment & Store Condition Section                                            |       |                    |        |
|--------------------------------------------------------------------------------|-------|--------------------|--------|
|                                                                                | Value | Possible<br>Points | Points |
| Store ceiling, T-bars, and vents are clean and not broken, chipped, or cracked | No    | 1                  | 0      |