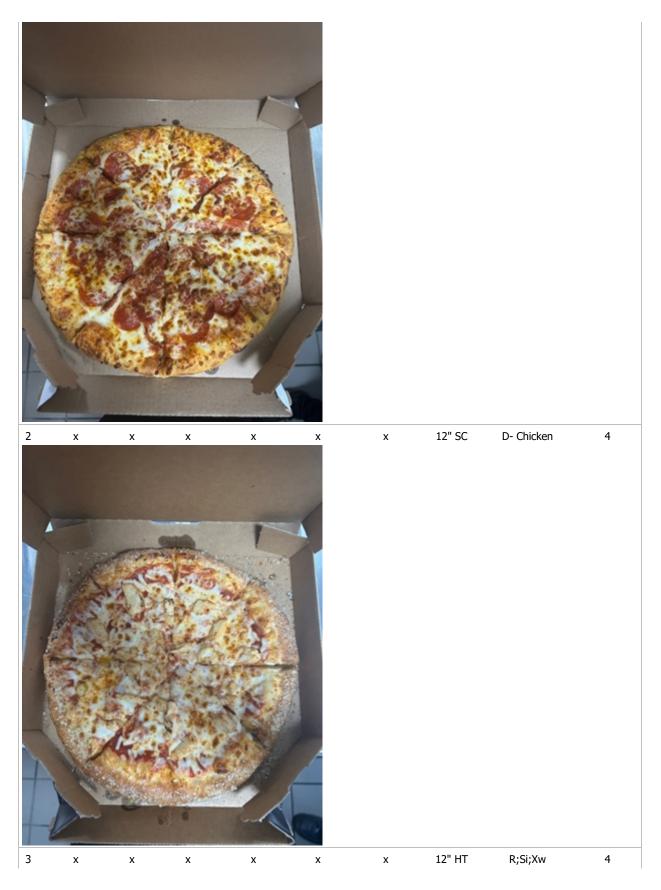

| Pizz | as  |      |         |           |      |                   |        |          |        |
|------|-----|------|---------|-----------|------|-------------------|--------|----------|--------|
| #    | Rim | Size | Portion | Placement | Bake | Great /<br>Remake | Туре   | Toppings | Points |
| 1    | х   | х    | х       | х         | х    | х                 | 12" HT | C;P      | 4      |

2025.00

Monday, June 9, 2025

Monday, June 9, 2025

| # | Size | Portion | Placement | Bake             | Great /<br>Remake | Туре                                              | Points |  |
|---|------|---------|-----------|------------------|-------------------|---------------------------------------------------|--------|--|
| 1 | x    | х       | x         | х                | x                 | Stuffed<br>Cheesy<br>Bread -<br>Spinach<br>& Feta | 3      |  |
|   |      |         |           |                  |                   |                                                   |        |  |
| 2 | x    |         | x         | x                |                   | Parmes<br>an<br>Bread<br>Bites                    | 0      |  |
|   |      |         | Portion:  | { <i>GOB</i> } ( | Over portioned    |                                                   |        |  |