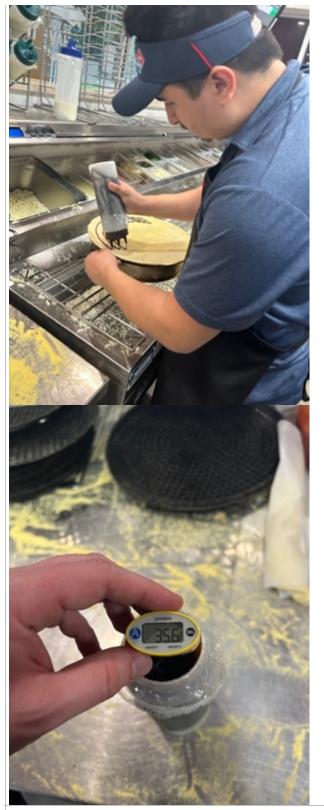

| Refrig Temperatures              |             |
|----------------------------------|-------------|
| Bin                              | 37 °F       |
| Bin                              | 37 °F       |
| Bin                              | 39 °F       |
| Cabinet                          | 40 °F       |
| Walk In                          | 33 °F       |
| Other                            | 35 °F       |
| Other                            | 38 °F       |
| End Bake Temperatures            |             |
| Stuffed Cheesy Bread             | 168 °F      |
| Pan                              | 196 °F      |
| Specialty Chicken                | 173 °F      |
| Oven Information Section         |             |
| How many ovens are installed?    | 2           |
| How are the ovens powered?       | Natural Gas |
| Store has DJ Dough Stretcher     | No          |
| Team can identify DJ backup plan |             |
|                                  |             |