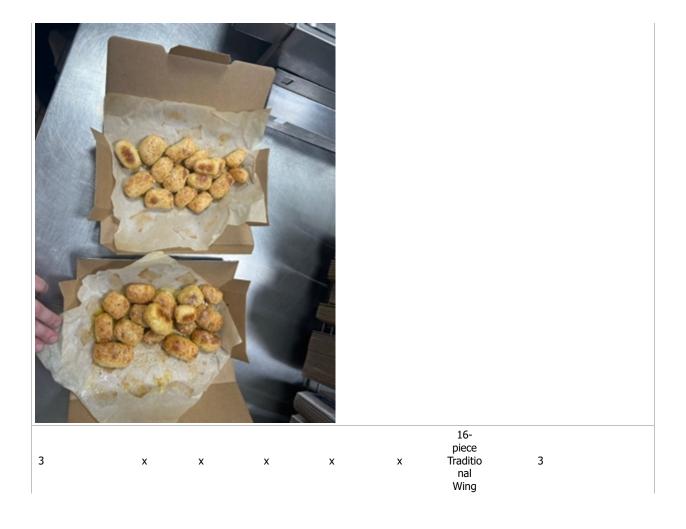

| Pizz | as  |      |         |           |      |                   |        |          |        |
|------|-----|------|---------|-----------|------|-------------------|--------|----------|--------|
| #    | Rim | Size | Portion | Placement | Bake | Great /<br>Remake | Туре   | Toppings | Points |
| 1    | х   | х    | х       | х         | х    | х                 | 12" HT | C;P      | 4      |