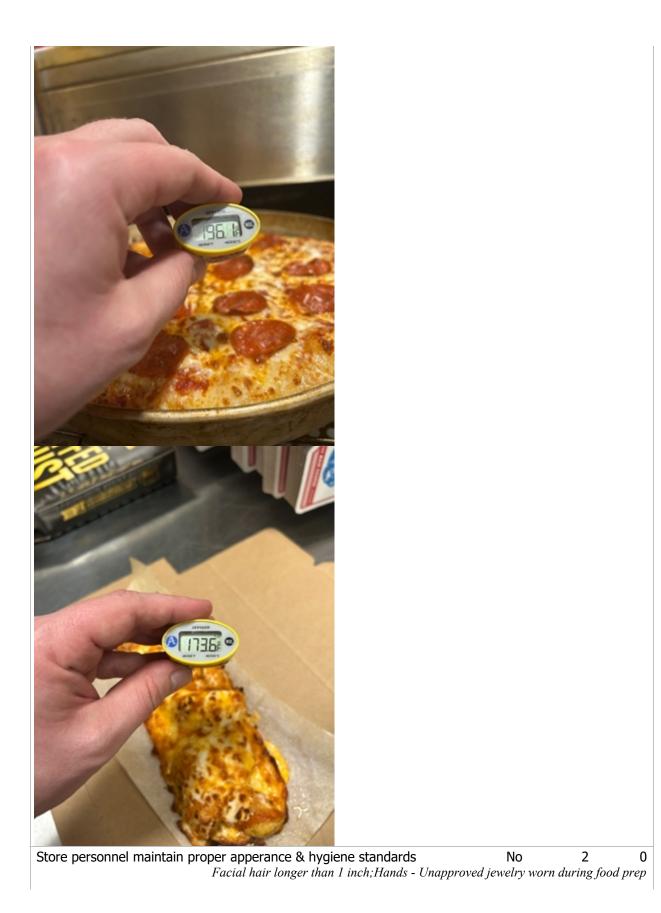

| Refrig Temperatures              |             |
|----------------------------------|-------------|
| Bin                              | 37 °F       |
| Bin                              | 37 °F       |
| Bin                              | 39 °F       |
| Cabinet                          | 40 °F       |
| Walk In                          | 33 °F       |
| Other                            | 35 °F       |
| Other                            | 38 °F       |
| End Bake Temperatures            |             |
| Stuffed Cheesy Bread             | 168 °F      |
| Pan                              | 196 °F      |
| Specialty Chicken                | 173 °F      |
| Oven Information Section         |             |
| How many ovens are installed?    | 2           |
| How are the ovens powered?       | Natural Gas |
| Store has DJ Dough Stretcher     | No          |
| Team can identify DJ backup plan |             |
|                                  |             |