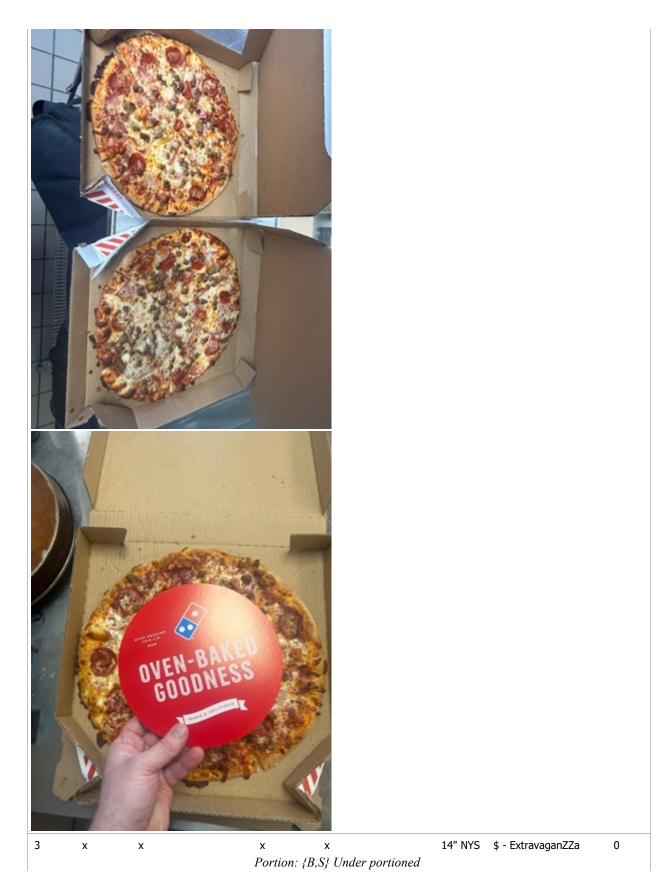

| Pizza | as  |      |         |           |             |                   |        |               |        |
|-------|-----|------|---------|-----------|-------------|-------------------|--------|---------------|--------|
| #     | Rim | Size | Portion | Placement | Bake        | Great /<br>Remake | Туре   | Toppings      | Points |
| 1     | х   | х    | х       |           | х           |                   | 12" HT | P - Pepperoni | 0      |
|       |     |      |         | Placeme   | ent: Garlic | oil placement     |        |               |        |
|       |     |      |         |           |             |                   |        |               |        |