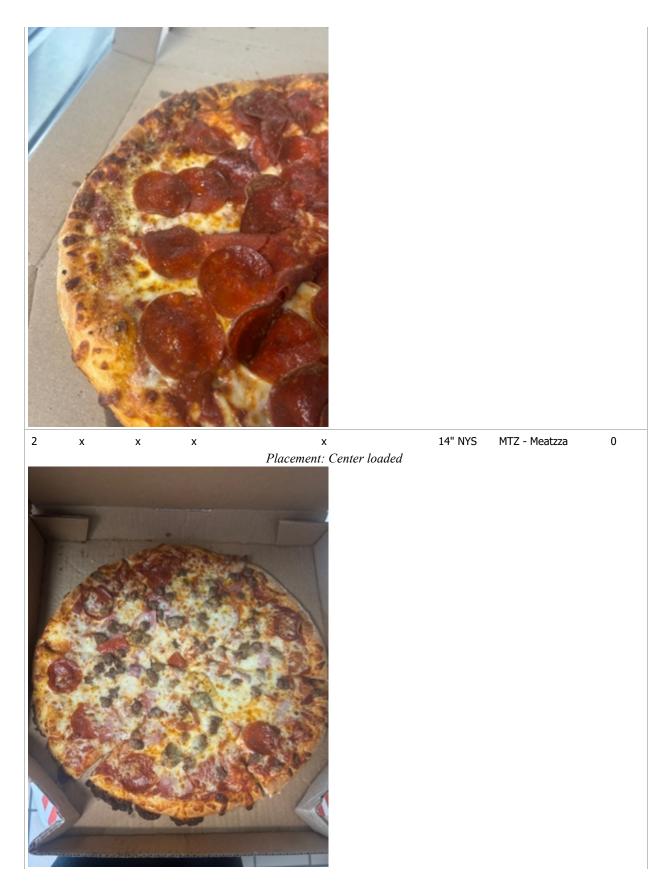

| Pizza | as  |      |         |           |             |                   |        |               |        |
|-------|-----|------|---------|-----------|-------------|-------------------|--------|---------------|--------|
| #     | Rim | Size | Portion | Placement | Bake        | Great /<br>Remake | Туре   | Toppings      | Points |
| 1     | х   | х    | х       |           | х           |                   | 12" HT | P - Pepperoni | 0      |
|       |     |      |         | Placeme   | ent: Garlic | oil placement     |        |               |        |
|       |     |      |         |           |             |                   |        |               |        |