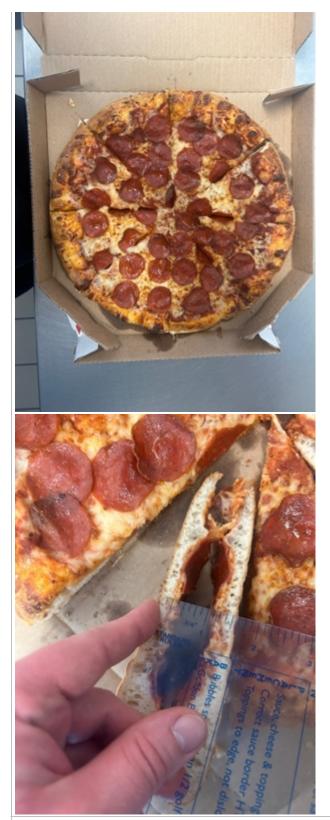

| Pizza | as  |      |         |           |             |                   |        |               |        |
|-------|-----|------|---------|-----------|-------------|-------------------|--------|---------------|--------|
| #     | Rim | Size | Portion | Placement | Bake        | Great /<br>Remake | Туре   | Toppings      | Points |
| 1     | х   | х    | х       |           | х           |                   | 12" HT | P - Pepperoni | 0      |
|       |     |      |         | Placeme   | ent: Garlic | oil placement     |        |               |        |
|       |     |      |         |           |             |                   |        |               |        |