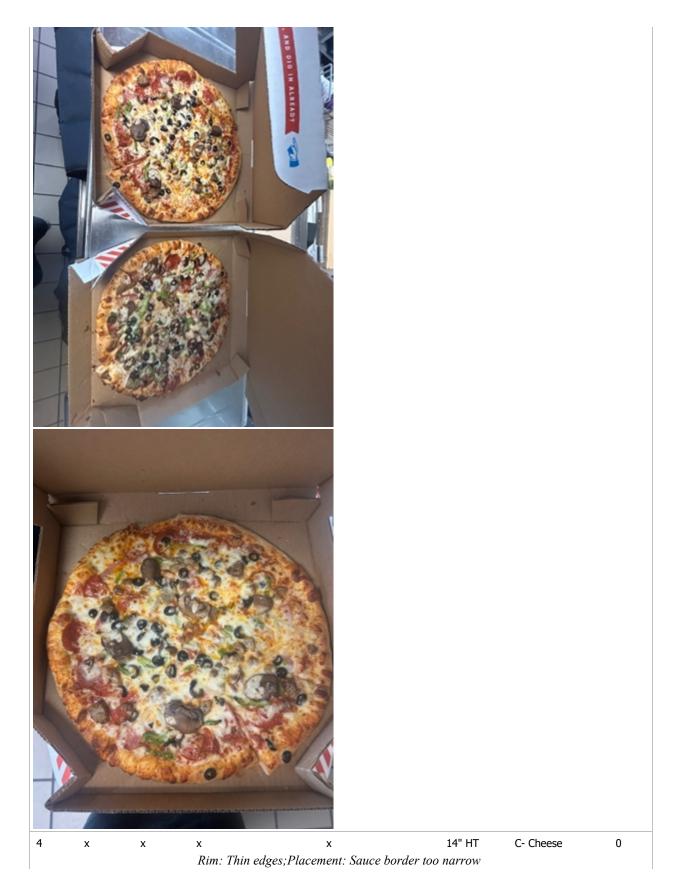

| Pizza | as  |      |         |           |             |                   |        |               |        |
|-------|-----|------|---------|-----------|-------------|-------------------|--------|---------------|--------|
| #     | Rim | Size | Portion | Placement | Bake        | Great /<br>Remake | Туре   | Toppings      | Points |
| 1     | х   | х    | х       |           | х           |                   | 12" HT | P - Pepperoni | 0      |
|       |     |      |         | Placeme   | ent: Garlic | oil placement     |        |               |        |
|       |     |      |         |           |             |                   |        |               |        |