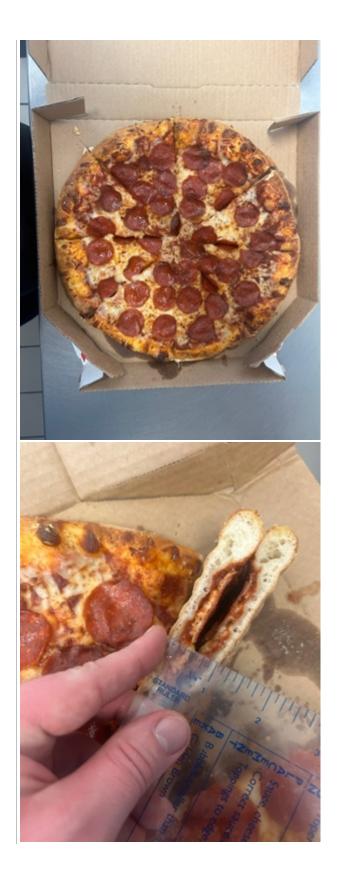

| Pizza | as  |      |         |           |             |                   |        |               |        |
|-------|-----|------|---------|-----------|-------------|-------------------|--------|---------------|--------|
| #     | Rim | Size | Portion | Placement | Bake        | Great /<br>Remake | Туре   | Toppings      | Points |
| 1     | х   | х    | х       |           | х           |                   | 12" HT | P - Pepperoni | 0      |
|       |     |      |         | Placeme   | ent: Garlic | oil placement     |        |               |        |
|       |     |      |         |           |             |                   |        |               |        |