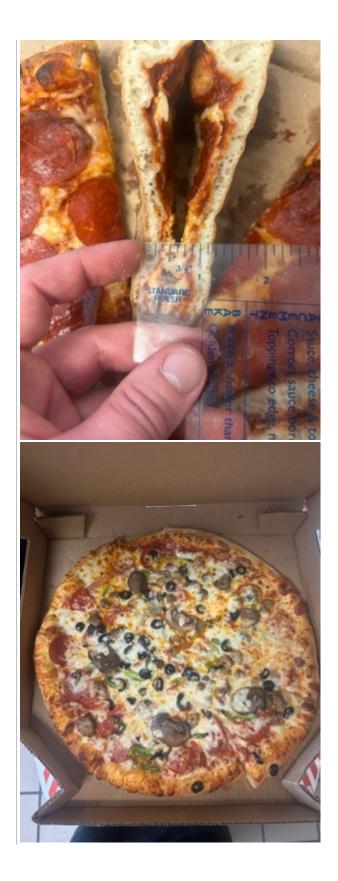

| Pizza | as  |      |         |           |             |                   |        |               |        |
|-------|-----|------|---------|-----------|-------------|-------------------|--------|---------------|--------|
| #     | Rim | Size | Portion | Placement | Bake        | Great /<br>Remake | Туре   | Toppings      | Points |
| 1     | х   | х    | х       |           | х           |                   | 12" HT | P - Pepperoni | 0      |
|       |     |      |         | Placeme   | ent: Garlic | oil placement     |        |               |        |
|       |     |      |         |           |             |                   |        |               |        |