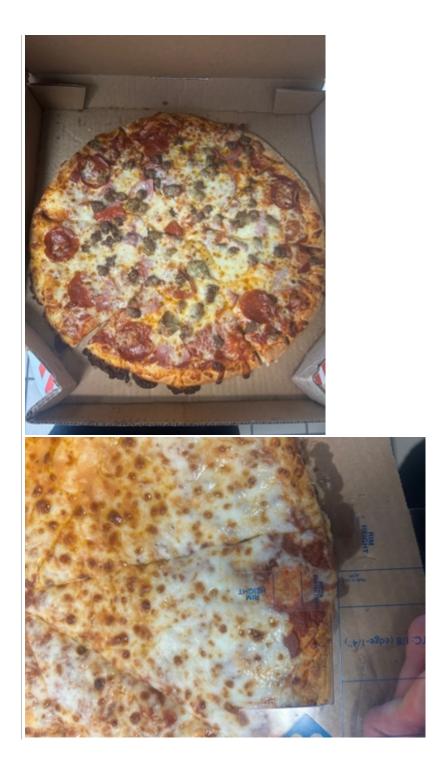

| Pizza | as  |      |         |           |             |                   |        |               |        |
|-------|-----|------|---------|-----------|-------------|-------------------|--------|---------------|--------|
| #     | Rim | Size | Portion | Placement | Bake        | Great /<br>Remake | Туре   | Toppings      | Points |
| 1     | х   | х    | х       |           | х           |                   | 12" HT | P - Pepperoni | 0      |
|       |     |      |         | Placeme   | ent: Garlic | oil placement     |        |               |        |
|       |     |      |         |           |             |                   |        |               |        |