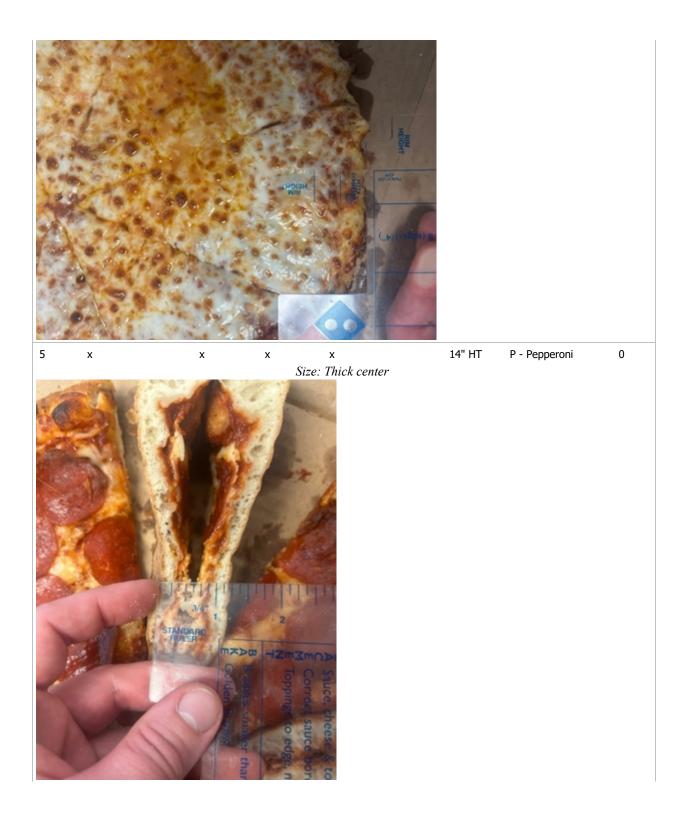

| Recognition and Guidance                                                                      |    |   |

| Pizza | as  |      |         |           |             |                   |        |               |        |
|-------|-----|------|---------|-----------|-------------|-------------------|--------|---------------|--------|
| #     | Rim | Size | Portion | Placement | Bake        | Great /<br>Remake | Туре   | Toppings      | Points |
| 1     | х   | х    | х       |           | х           |                   | 12" HT | P - Pepperoni | 0      |
|       |     |      |         | Placeme   | ent: Garlic | oil placement     |        |               |        |
|       |     |      |         |           |             |                   |        |               |        |



















| PH K GOG |  |
|----------|--|
| Sides    |  |

| # | Size | Portion | Placement | Bake | Great /<br>Remake | Туре                  | Points |
|---|------|---------|-----------|------|-------------------|-----------------------|--------|
| 1 | x    | x       | х         | x    | x                 | Pasta<br>Tin -<br>BYO | 3      |





Monday, January 27, 2025

| Product Section                             |       |                    |        |
|---------------------------------------------|-------|--------------------|--------|
|                                             | Value | Possible<br>Points | Points |
| Dough properly managed and properly proofed | Yes   | 5                  | 5      |
| Proper pizza procedures in use              | Yes   | 2                  | 2      |