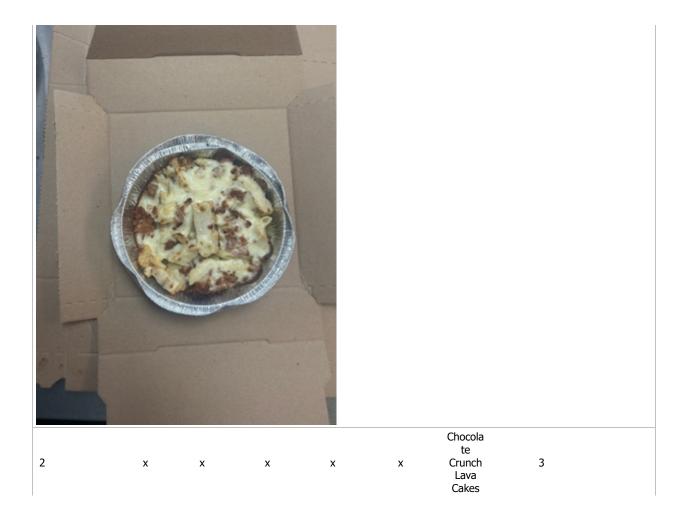

| PH K GOG |  |
|----------|--|
| Sides    |  |

| # | Size | Portion | Placement | Bake | Great /<br>Remake | Туре                  | Points |
|---|------|---------|-----------|------|-------------------|-----------------------|--------|
| 1 | x    | x       | х         | x    | x                 | Pasta<br>Tin -<br>BYO | 3      |