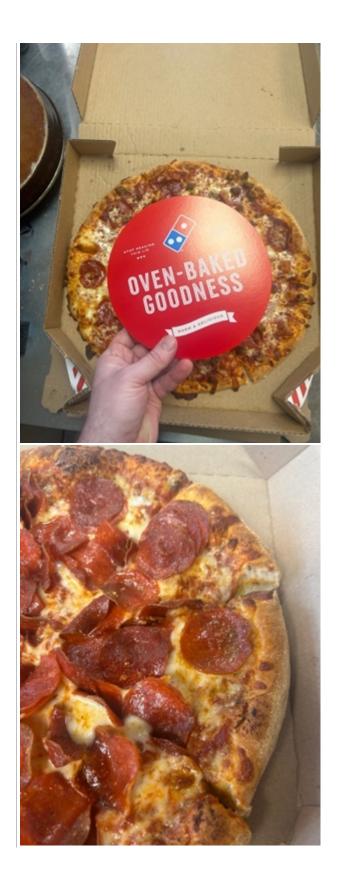

| Pizza | as  |      |         |           |             |                   |        |               |        |
|-------|-----|------|---------|-----------|-------------|-------------------|--------|---------------|--------|
| #     | Rim | Size | Portion | Placement | Bake        | Great /<br>Remake | Туре   | Toppings      | Points |
| 1     | х   | х    | х       |           | х           |                   | 12" HT | P - Pepperoni | 0      |
|       |     |      |         | Placeme   | ent: Garlic | oil placement     |        |               |        |
|       |     |      |         |           |             |                   |        |               |        |