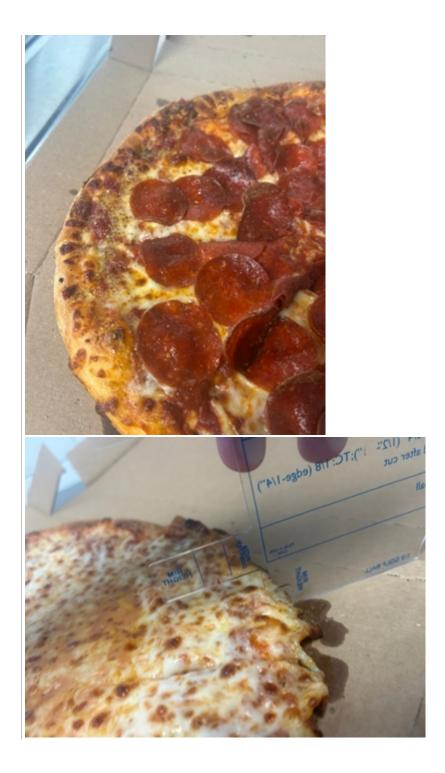

| Pizza | as  |      |         |           |             |                   |        |               |        |
|-------|-----|------|---------|-----------|-------------|-------------------|--------|---------------|--------|
| #     | Rim | Size | Portion | Placement | Bake        | Great /<br>Remake | Туре   | Toppings      | Points |
| 1     | х   | х    | х       |           | х           |                   | 12" HT | P - Pepperoni | 0      |
|       |     |      |         | Placeme   | ent: Garlic | oil placement     |        |               |        |
|       |     |      |         |           |             |                   |        |               |        |