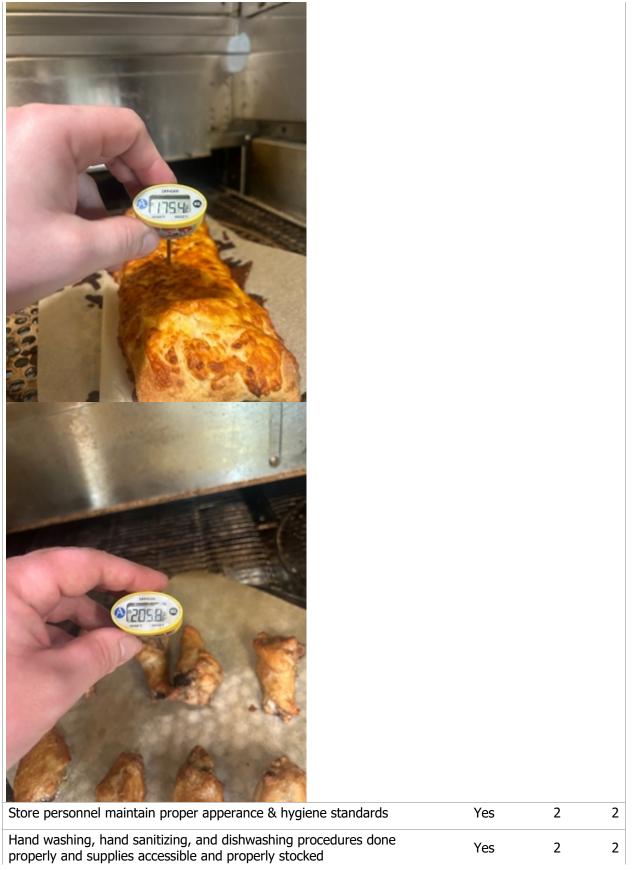

## Refrig Temperatures

| Bin                                     | 32 °F       |
|-----------------------------------------|-------------|
| Bin                                     | 32 °F       |
| Cabinet                                 | 31 °F       |
| Walk In                                 | 37 °F       |
| End Bake Temperatures                   |             |
| Wings                                   | 205 °F      |
| Stuffed Cheesy Bread                    | 175 °F      |
| Pan                                     | 198 °F      |
| Oven Information Section                |             |
| How many ovens are installed?           | 3           |
| How are the ovens powered?              | Natural Gas |
| Store has DJ Dough Stretcher            | No          |
|                                         |             |
| Team can identify DJ backup plan        |             |
| Team can identify DJ backup plan Oven 1 |             |