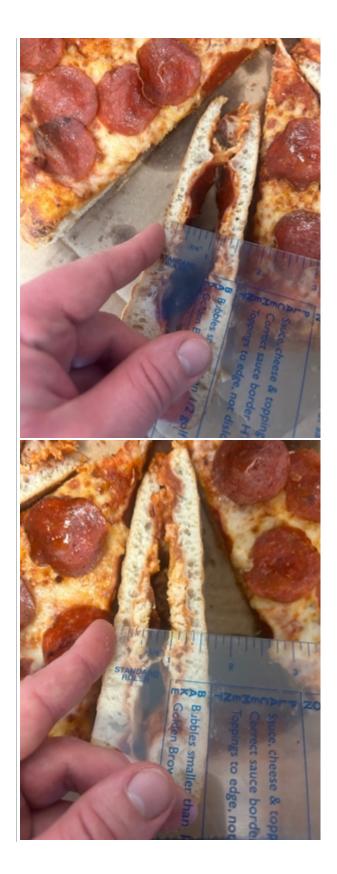

| Pizza | as  |      |         |           |             |                   |        |               |        |
|-------|-----|------|---------|-----------|-------------|-------------------|--------|---------------|--------|
| #     | Rim | Size | Portion | Placement | Bake        | Great /<br>Remake | Туре   | Toppings      | Points |
| 1     | х   | х    | х       |           | х           |                   | 12" HT | P - Pepperoni | 0      |
|       |     |      |         | Placeme   | ent: Garlic | oil placement     |        |               |        |
|       |     |      |         |           |             |                   |        |               |        |