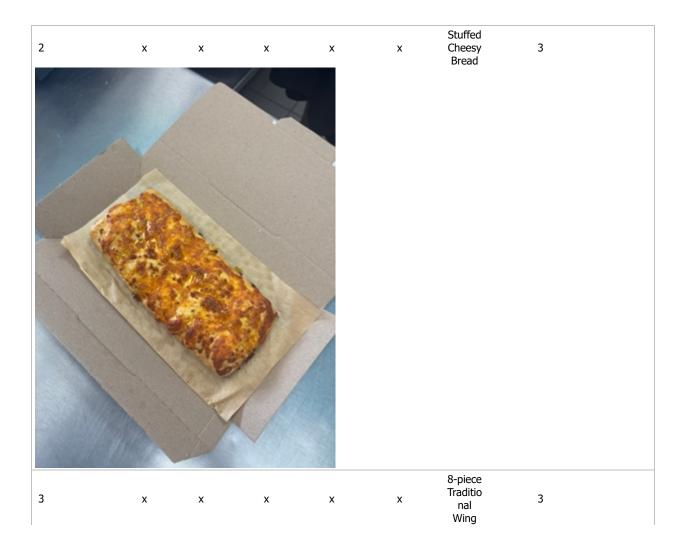

| Pizz | as  |      |         |           |      |                   |         |               |        |
|------|-----|------|---------|-----------|------|-------------------|---------|---------------|--------|
| #    | Rim | Size | Portion | Placement | Bake | Great /<br>Remake | Туре    | Toppings      | Points |
| 1    | х   | х    | х       | х         | х    | х                 | 12" Pan | P - Pepperoni | 4      |

Refrig Temperatures

Bin

| Bin                                                                     | 39 °F                                                                     |
|-------------------------------------------------------------------------|---------------------------------------------------------------------------|
| Bin                                                                     | 37 °F                                                                     |
| Cabinet                                                                 | 38 °F                                                                     |
| Walk In                                                                 | 39 °F                                                                     |
| Cola                                                                    | 34 °F                                                                     |
| End Bake Temperatures                                                   |                                                                           |
| Wings                                                                   | 208 °F                                                                    |
| Stuffed Cheesy Bread                                                    | 180 °F                                                                    |
| Pan                                                                     | 192 °F                                                                    |
| Oven Information Section                                                |                                                                           |
| How many ovens are installed?                                           | 2                                                                         |
| How are the ovens powered?                                              | Natural Gas                                                               |
| Store has DJ Dough Stretcher                                            | No                                                                        |
| Team can identify DJ backup plan                                        |                                                                           |
| Oven 1                                                                  |                                                                           |
| Oven 1<br>Make                                                          | Middleby Marshall                                                         |
|                                                                         | Middleby Marshall<br>6.35                                                 |
| Make                                                                    |                                                                           |
| Make<br>Time                                                            | 6.35                                                                      |
| Make<br>Time<br>Model                                                   | 6.35<br>PS570Q                                                            |
| Make<br>Time<br>Model<br>Temp                                           | 6.35<br>PS570Q                                                            |
| Make<br>Time<br>Model<br>Temp<br>Oven 2                                 | 6.35<br>PS570Q<br>470 °F                                                  |
| Make Time Model Temp Oven 2 Make                                        | 6.35<br>PS570Q<br>470 °F<br>Middleby Marshall                             |
| Make Time Model Temp Oven 2 Make Time                                   | 6.35<br>PS570Q<br>470 °F<br>Middleby Marshall<br>6.35                     |
| Make Time Model Temp Oven 2 Make Time Model                             | 6.35<br>PS570Q<br>470 °F<br>Middleby Marshall<br>6.35<br>PS570Q           |
| Make Time Model Temp Oven 2 Make Time Model Time Model Temp             | 6.35<br>PS570Q<br>470 °F<br>Middleby Marshall<br>6.35<br>PS570Q           |
| Make Time Model Temp Oven 2 Make Time Model Temp Oven 3 Make Model      | 6.35<br>PS570Q<br>470 °F<br>Middleby Marshall<br>6.35<br>PS570Q<br>470 °F |
| MakeTimeModelTempOven 2MakeTimeModelTempOven 3Make                      | 6.35<br>PS570Q<br>470 °F<br>Middleby Marshall<br>6.35<br>PS570Q           |
| Make Time Model Temp Oven 2 Make Time Model Temp Oven 3 Make Model      | 6.35<br>PS570Q<br>470 °F<br>Middleby Marshall<br>6.35<br>PS570Q<br>470 °F |
| Make Time Model Temp Oven 2 Make Time Model Temp Oven 3 Make Model Temp | 6.35<br>PS570Q<br>470 °F<br>Middleby Marshall<br>6.35<br>PS570Q<br>470 °F |