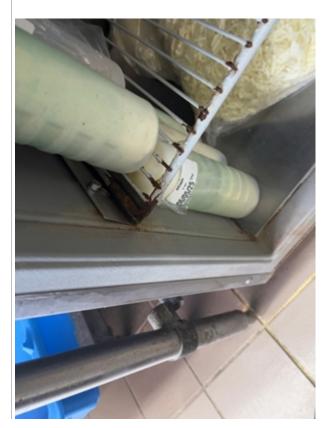

Makeline: {shelving} rusted

| Calibrated thermometer(s) available                                                                                                                                                  | Yes                | 1 | 1 |
|--------------------------------------------------------------------------------------------------------------------------------------------------------------------------------------|--------------------|---|---|
| Small-wares and utensils are not broken, chipped, or cracked                                                                                                                         | Yes                | 1 | 1 |
| Bake-wares are not damaged                                                                                                                                                           | Yes                | 1 | 1 |
| Oven fingers and hood clean and free from excessive grease<br>buildup and yellowing. Oven, hood, and heat rack are operational<br>and undamaged.<br><i>Oven/Hood: {fingers, hood</i> | No<br>vents} dirty | 1 | 0 |
|                                                                                                                                                                                      |                    |   |   |