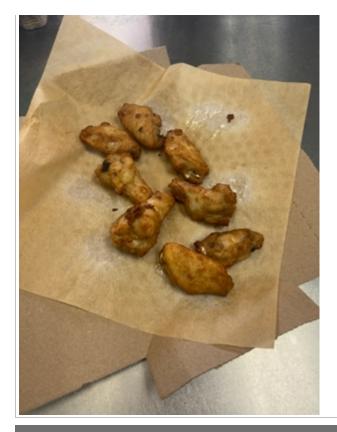

Refrig Temperatures

Bin

| Bin                                                                     | 39 °F                                                                     |
|-------------------------------------------------------------------------|---------------------------------------------------------------------------|
| Bin                                                                     | 37 °F                                                                     |
| Cabinet                                                                 | 38 °F                                                                     |
| Walk In                                                                 | 39 °F                                                                     |
| Cola                                                                    | 34 °F                                                                     |
| End Bake Temperatures                                                   |                                                                           |
| Wings                                                                   | 208 °F                                                                    |
| Stuffed Cheesy Bread                                                    | 180 °F                                                                    |
| Pan                                                                     | 192 °F                                                                    |
| Oven Information Section                                                |                                                                           |
| How many ovens are installed?                                           | 2                                                                         |
| How are the ovens powered?                                              | Natural Gas                                                               |
| Store has DJ Dough Stretcher                                            | No                                                                        |
| Team can identify DJ backup plan                                        |                                                                           |
| Oven 1                                                                  |                                                                           |
| Oven 1<br>Make                                                          | Middleby Marshall                                                         |
|                                                                         | Middleby Marshall<br>6.35                                                 |
| Make                                                                    |                                                                           |
| Make<br>Time                                                            | 6.35                                                                      |
| Make<br>Time<br>Model                                                   | 6.35<br>PS570Q                                                            |
| Make<br>Time<br>Model<br>Temp                                           | 6.35<br>PS570Q                                                            |
| Make<br>Time<br>Model<br>Temp<br>Oven 2                                 | 6.35<br>PS570Q<br>470 °F                                                  |
| Make Time Model Temp Oven 2 Make                                        | 6.35<br>PS570Q<br>470 °F<br>Middleby Marshall                             |
| Make Time Model Temp Oven 2 Make Time                                   | 6.35<br>PS570Q<br>470 °F<br>Middleby Marshall<br>6.35                     |
| Make Time Model Temp Oven 2 Make Time Model                             | 6.35<br>PS570Q<br>470 °F<br>Middleby Marshall<br>6.35<br>PS570Q           |
| Make Time Model Temp Oven 2 Make Time Model Time Model Temp             | 6.35<br>PS570Q<br>470 °F<br>Middleby Marshall<br>6.35<br>PS570Q           |
| Make Time Model Temp Oven 2 Make Time Model Temp Oven 3 Make Model      | 6.35<br>PS570Q<br>470 °F<br>Middleby Marshall<br>6.35<br>PS570Q<br>470 °F |
| MakeTimeModelTempOven 2MakeTimeModelTempOven 3Make                      | 6.35<br>PS570Q<br>470 °F<br>Middleby Marshall<br>6.35<br>PS570Q           |
| Make Time Model Temp Oven 2 Make Time Model Temp Oven 3 Make Model      | 6.35<br>PS570Q<br>470 °F<br>Middleby Marshall<br>6.35<br>PS570Q<br>470 °F |
| Make Time Model Temp Oven 2 Make Time Model Temp Oven 3 Make Model Temp | 6.35<br>PS570Q<br>470 °F<br>Middleby Marshall<br>6.35<br>PS570Q<br>470 °F |