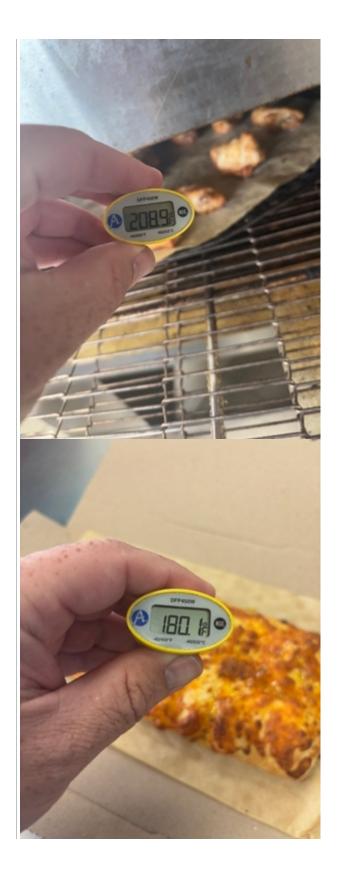

Refrig Temperatures

Bin

| Bin                                                                     | 39 °F                                                                     |
|-------------------------------------------------------------------------|---------------------------------------------------------------------------|
| Bin                                                                     | 37 °F                                                                     |
| Cabinet                                                                 | 38 °F                                                                     |
| Walk In                                                                 | 39 °F                                                                     |
| Cola                                                                    | 34 °F                                                                     |
| End Bake Temperatures                                                   |                                                                           |
| Wings                                                                   | 208 °F                                                                    |
| Stuffed Cheesy Bread                                                    | 180 °F                                                                    |
| Pan                                                                     | 192 °F                                                                    |
| Oven Information Section                                                |                                                                           |
| How many ovens are installed?                                           | 2                                                                         |
| How are the ovens powered?                                              | Natural Gas                                                               |
| Store has DJ Dough Stretcher                                            | No                                                                        |
| Team can identify DJ backup plan                                        |                                                                           |
| Oven 1                                                                  |                                                                           |
| Oven 1<br>Make                                                          | Middleby Marshall                                                         |
|                                                                         | Middleby Marshall<br>6.35                                                 |
| Make                                                                    |                                                                           |
| Make<br>Time                                                            | 6.35                                                                      |
| Make<br>Time<br>Model                                                   | 6.35<br>PS570Q                                                            |
| Make<br>Time<br>Model<br>Temp                                           | 6.35<br>PS570Q                                                            |
| Make<br>Time<br>Model<br>Temp<br>Oven 2                                 | 6.35<br>PS570Q<br>470 °F                                                  |
| Make Time Model Temp Oven 2 Make                                        | 6.35<br>PS570Q<br>470 °F<br>Middleby Marshall                             |
| Make Time Model Temp Oven 2 Make Time                                   | 6.35<br>PS570Q<br>470 °F<br>Middleby Marshall<br>6.35                     |
| Make Time Model Temp Oven 2 Make Time Model                             | 6.35<br>PS570Q<br>470 °F<br>Middleby Marshall<br>6.35<br>PS570Q           |
| Make Time Model Temp Oven 2 Make Time Model Time Model Temp             | 6.35<br>PS570Q<br>470 °F<br>Middleby Marshall<br>6.35<br>PS570Q           |
| Make Time Model Temp Oven 2 Make Time Model Temp Oven 3 Make Model      | 6.35<br>PS570Q<br>470 °F<br>Middleby Marshall<br>6.35<br>PS570Q<br>470 °F |
| MakeTimeModelTempOven 2MakeTimeModelTempOven 3Make                      | 6.35<br>PS570Q<br>470 °F<br>Middleby Marshall<br>6.35<br>PS570Q           |
| Make Time Model Temp Oven 2 Make Time Model Temp Oven 3 Make Model      | 6.35<br>PS570Q<br>470 °F<br>Middleby Marshall<br>6.35<br>PS570Q<br>470 °F |
| Make Time Model Temp Oven 2 Make Time Model Temp Oven 3 Make Model Temp | 6.35<br>PS570Q<br>470 °F<br>Middleby Marshall<br>6.35<br>PS570Q<br>470 °F |