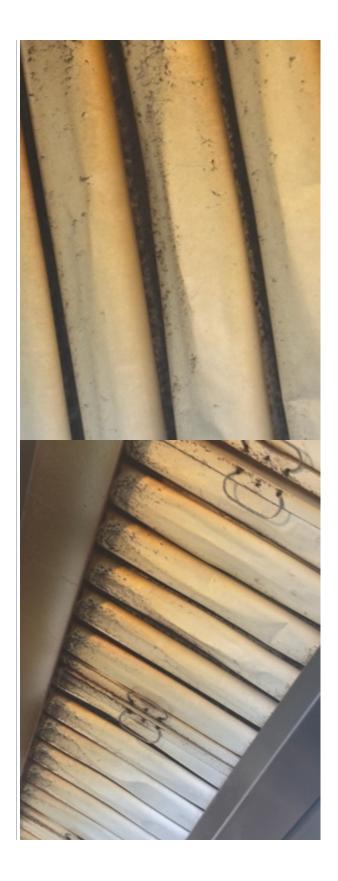

Makeline: {shelving} rusted

| Calibrated thermometer(s) available                                                                                                                                                  | Yes                | 1 | 1 |
|--------------------------------------------------------------------------------------------------------------------------------------------------------------------------------------|--------------------|---|---|
| Small-wares and utensils are not broken, chipped, or cracked                                                                                                                         | Yes                | 1 | 1 |
| Bake-wares are not damaged                                                                                                                                                           | Yes                | 1 | 1 |
| Oven fingers and hood clean and free from excessive grease<br>buildup and yellowing. Oven, hood, and heat rack are operational<br>and undamaged.<br><i>Oven/Hood: {fingers, hood</i> | No<br>vents} dirty | 1 | 0 |
|                                                                                                                                                                                      |                    |   |   |