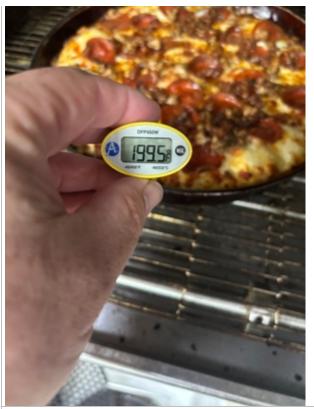

Thursday, June 12, 2025

| Stuffed Cheesy Bread             | 199 °F      |
|----------------------------------|-------------|
| Pan                              | 199 °F      |
| Oven Information Section         |             |
| How many ovens are installed?    | 2           |
| <br>                             |             |
| How are the ovens powered?       | Natural Gas |
| Store has DJ Dough Stretcher     | No          |
| Team can identify DJ backup plan |             |
|                                  |             |
| Oven 1                           |             |
| Make                             | XLT         |
| Time                             | 6.30        |
| Model                            | 3270 F      |
| Temp                             | 425 °F      |
| Oven 2                           |             |
| Make                             | XLT         |
| Time                             | 6.30        |
| Model                            | 3255 F      |
| Тетр                             | 425 °F      |
| Oven 3                           |             |
| Make                             |             |
| Model                            |             |
| Тетр                             | °F          |
| Oven 4                           |             |
| Make                             |             |
| Model                            |             |
| Тетр                             | °F          |
|                                  |             |
|                                  |             |
|                                  |             |