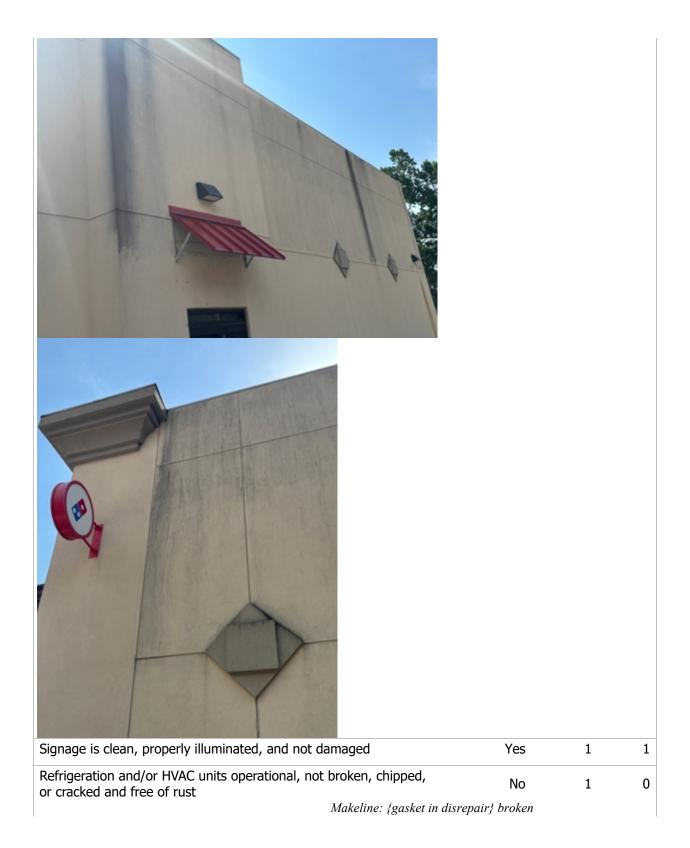

| Store walls, floors, and baseboards are not broken, chipped, or cracked                                                               | Yes                  | 1 | 1 |
|---------------------------------------------------------------------------------------------------------------------------------------|----------------------|---|---|
| Hand sinks operational and handwashing reminder signage is present                                                                    | Yes                  | 1 | 1 |
| Customer area seating, counter, and tables are not faded, broken, chipped, or cracked                                                 | Yes                  | 1 | 1 |
| Restrooms and fixtures are not broken, chipped, or cracked                                                                            | Yes                  | 1 | 1 |
| Parking lot, entryway sidewalk, and customer facing store exterior<br>are clean and not damaged<br><i>Exterior Area: {building ex</i> | No<br>cterior} Dirty | 1 | 0 |