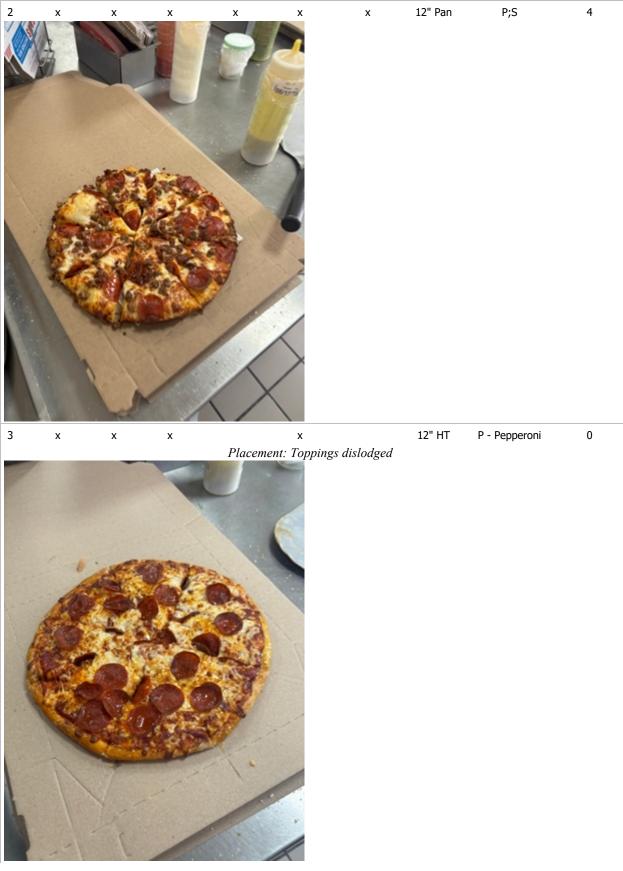

| Pizz | as  |      |         |           |      |                   |        |          |        |
|------|-----|------|---------|-----------|------|-------------------|--------|----------|--------|
| #    | Rim | Size | Portion | Placement | Bake | Great /<br>Remake | Туре   | Toppings | Points |
| 1    | х   | х    | х       | х         | х    | х                 | 12" HT | P;S      | 4      |

2025.00

Thursday, June 12, 2025

| # | Size | Portion | Placement | Bake | Great /<br>Remake | Туре                                         | Points |
|---|------|---------|-----------|------|-------------------|----------------------------------------------|--------|
| 1 | x    | x       | x         | x    | x                 | Domino'<br>s<br>Marbled<br>Cookie<br>Brownie | 3      |