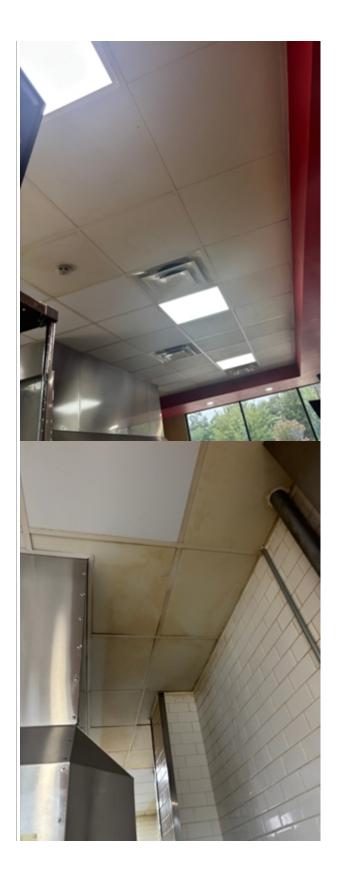

Equipment & Store Condition Section

|                                                                                | Value | Possible<br>Points | Points |
|--------------------------------------------------------------------------------|-------|--------------------|--------|
| Store ceiling, T-bars, and vents are clean and not broken, chipped, or cracked | No    | 1                  | 0      |
| Store: {ceiling tiles, t bars}                                                 | dirty |                    |        |
|                                                                                |       |                    |        |