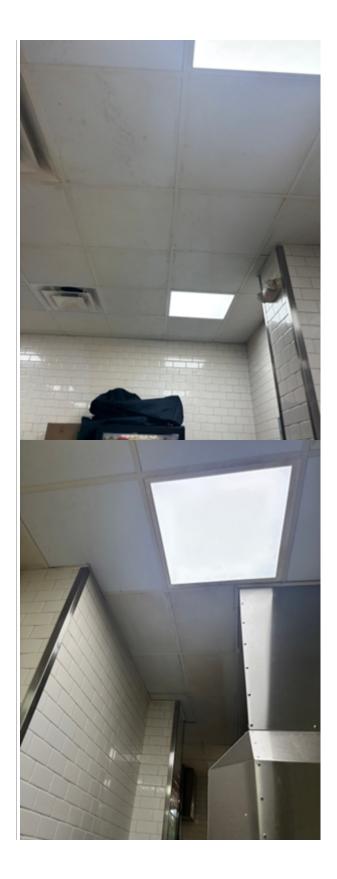

Equipment & Store Condition Section

|                                                                                | Value | Possible<br>Points | Points |
|--------------------------------------------------------------------------------|-------|--------------------|--------|
| Store ceiling, T-bars, and vents are clean and not broken, chipped, or cracked | No    | 1                  | 0      |
| Store: {ceiling tiles, t bars}                                                 | dirty |                    |        |
|                                                                                |       |                    |        |