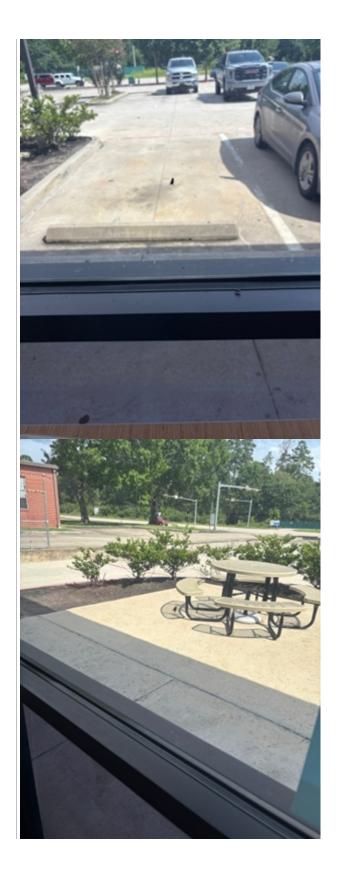

| Store walls, floors, and baseboards are not broken, chipped, or cracked                                                               | Yes                  | 1 | 1 |
|---------------------------------------------------------------------------------------------------------------------------------------|----------------------|---|---|
| Hand sinks operational and handwashing reminder signage is present                                                                    | Yes                  | 1 | 1 |
| Customer area seating, counter, and tables are not faded, broken, chipped, or cracked                                                 | Yes                  | 1 | 1 |
| Restrooms and fixtures are not broken, chipped, or cracked                                                                            | Yes                  | 1 | 1 |
| Parking lot, entryway sidewalk, and customer facing store exterior<br>are clean and not damaged<br><i>Exterior Area: {building ex</i> | No<br>cterior} Dirty | 1 | 0 |