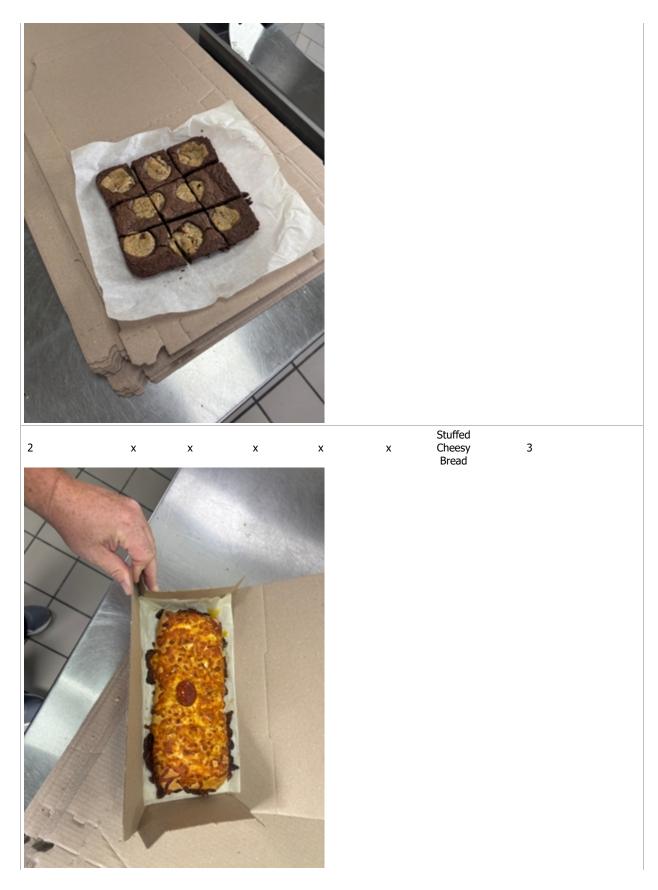

2025.00

Thursday, June 12, 2025

| # | Size | Portion | Placement | Bake | Great /<br>Remake | Туре                                         | Points |
|---|------|---------|-----------|------|-------------------|----------------------------------------------|--------|
| 1 | x    | x       | x         | x    | x                 | Domino'<br>s<br>Marbled<br>Cookie<br>Brownie | 3      |