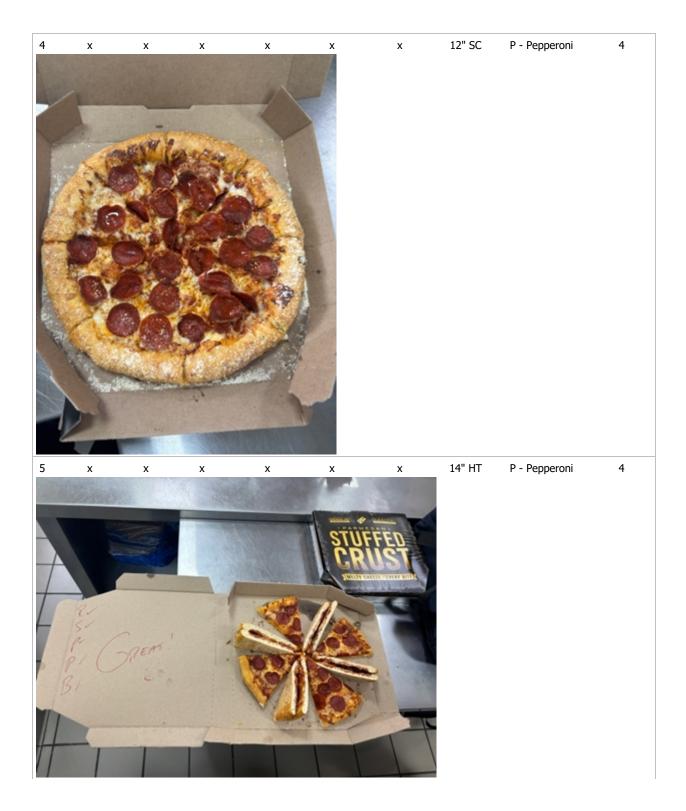

2025.00

Thursday, June 12, 2025

| # | Size | Portion | Placement | Bake | Great /<br>Remake | Туре                                         | Points |
|---|------|---------|-----------|------|-------------------|----------------------------------------------|--------|
| 1 | x    | x       | x         | x    | x                 | Domino'<br>s<br>Marbled<br>Cookie<br>Brownie | 3      |