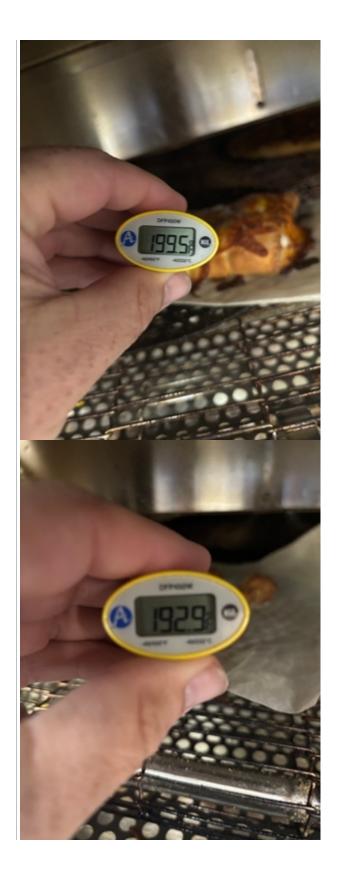

| Refrig Temperatures   |        |  |
|-----------------------|--------|--|
| Bin                   | 34 °F  |  |
| Bin                   | 37 °F  |  |
| Bin                   | 41 °F  |  |
| Cabinet               | 37 °F  |  |
| Walk In               | 36 °F  |  |
| Cola                  | 38 °F  |  |
| End Bake Temperatures |        |  |
| Wings                 | 192 °F |  |

Thursday, June 12, 2025

| Stuffed Cheesy Bread             | 199 °F      |
|----------------------------------|-------------|
| Pan                              | 199 °F      |
| Oven Information Section         |             |
| How many ovens are installed?    | 2           |
| <br>                             |             |
| How are the ovens powered?       | Natural Gas |
| Store has DJ Dough Stretcher     | No          |
| Team can identify DJ backup plan |             |
|                                  |             |
| Oven 1                           |             |
| Make                             | XLT         |
| Time                             | 6.30        |
| Model                            | 3270 F      |
| Temp                             | 425 °F      |
| Oven 2                           |             |
| Make                             | XLT         |
| Time                             | 6.30        |
| Model                            | 3255 F      |
| Тетр                             | 425 °F      |
| Oven 3                           |             |
| Make                             |             |
| Model                            |             |
| Тетр                             | °F          |
| Oven 4                           |             |
| Make                             |             |
| Model                            |             |
| Тетр                             | °F          |
|                                  |             |
|                                  |             |
|                                  |             |