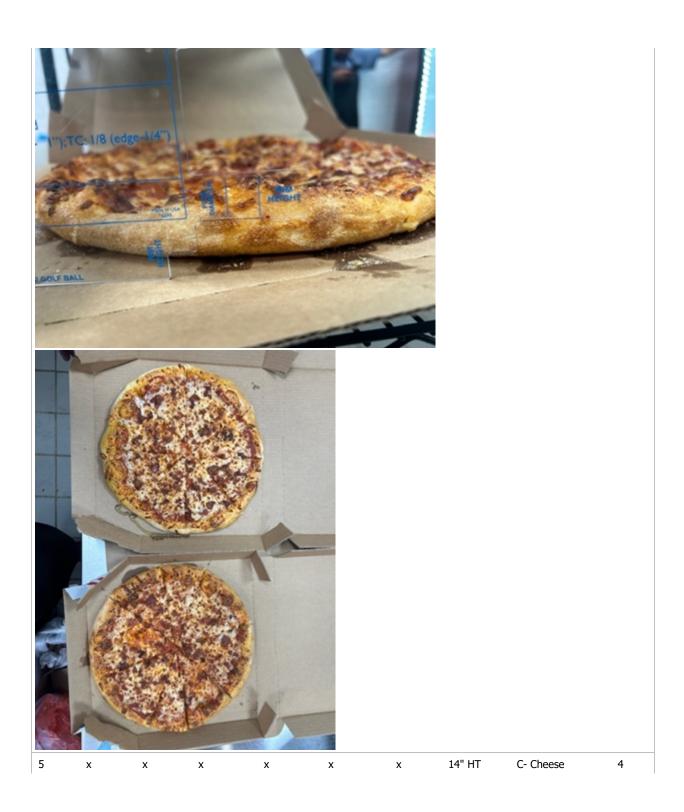

| Pizz | as  |      |         |           |      |                   |        |          |        |
|------|-----|------|---------|-----------|------|-------------------|--------|----------|--------|
| #    | Rim | Size | Portion | Placement | Bake | Great /<br>Remake | Туре   | Toppings | Points |
| 1    | х   | х    | х       | Х         | X    | х                 | 10" GF | C;Xw     | 4      |