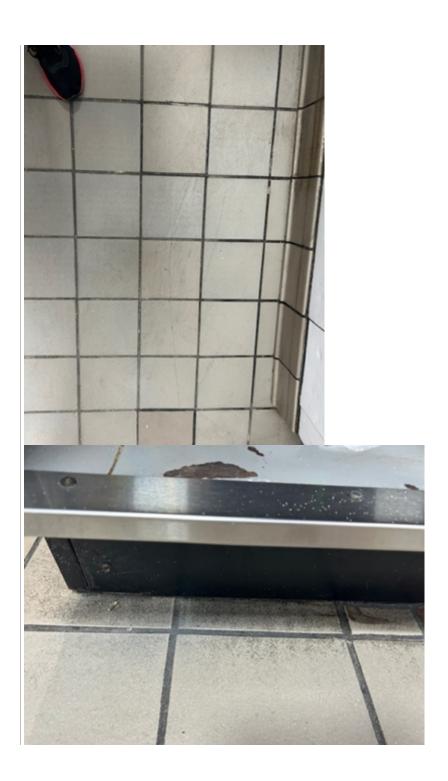

Store walls, floors, baseboards, and equipment are clean and free of dirt and debris

No

1

0

Store: {floors} Dirty

Sunday, September 29, 2024

| Customer area walls, floors, and baseboards are clean and free of dirt and debris             | Yes | 1 | 1 |
|-----------------------------------------------------------------------------------------------|-----|---|---|
| Customer area seating, counter and surfaces are clean, sanitized, and free of dirt and debris | Yes | 1 | 1 |
| Restrooms are clean, sanitary, and fully stocked                                              | Yes | 1 | 1 |
| Walk-in is clean, free of debris, mold, and mildew                                            | Yes | 1 | 1 |
| Makeline and additional refrigeration units are clean, free of debris, mold, and mildew       | Yes | 1 | 1 |
| Store set up properly during operational hours                                                | Yes | 1 | 1 |
| Parking lot and entryway sidewalk are free of debris and windows and windowsills are clean    | Yes | 1 | 1 |