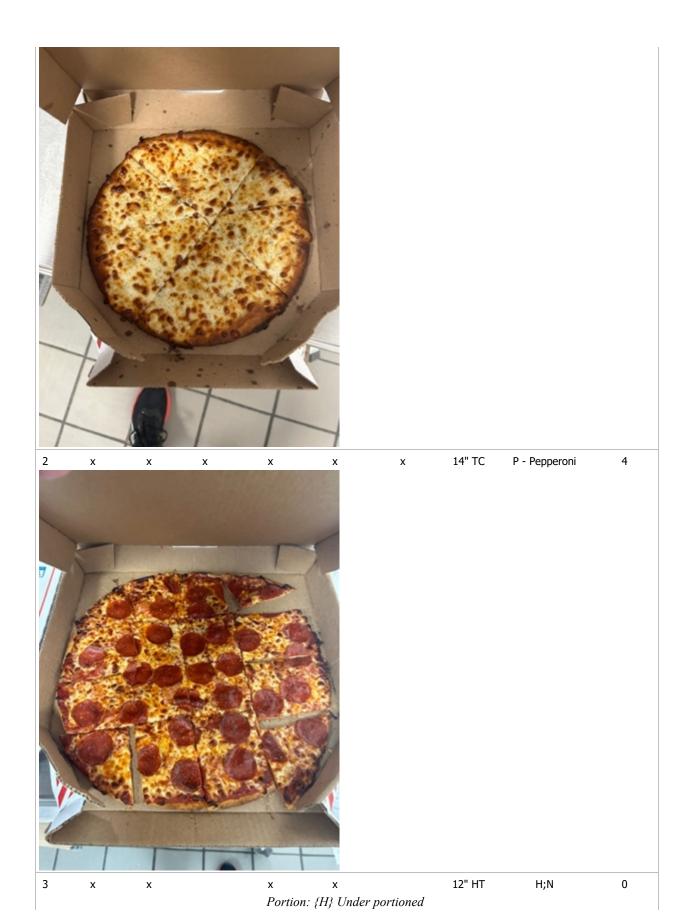

| Pizz | as  |      |         |           |      |                   |        |          |        |
|------|-----|------|---------|-----------|------|-------------------|--------|----------|--------|
| #    | Rim | Size | Portion | Placement | Bake | Great /<br>Remake | Туре   | Toppings | Points |
| 1    | х   | х    | х       | Х         | X    | х                 | 10" GF | C;Xw     | 4      |

Sunday, September 29, 2024

Sides

| # | Size | Portion | Placement | Bake        | Great /<br>Remake | Туре                           | Points |  |
|---|------|---------|-----------|-------------|-------------------|--------------------------------|--------|--|
| 1 | x    | x       | x         | x           | x                 | Parmes<br>an<br>Bread<br>Bites | 3      |  |
|   | 1    |         |           |             |                   |                                |        |  |
|   | 10   | -       |           |             |                   |                                |        |  |
| 4 |      | H       | Y         |             |                   |                                |        |  |
|   |      |         |           |             |                   |                                |        |  |
|   |      | V       |           |             |                   |                                |        |  |
|   |      | 4       |           |             |                   |                                |        |  |
|   | 1    | >       |           |             |                   |                                |        |  |
|   |      |         |           |             |                   |                                |        |  |
|   |      |         |           | AL PROPERTY |                   |                                |        |  |
|   |      |         |           |             |                   |                                |        |  |
|   |      |         |           | 2000        |                   | Specialt                       |        |  |
| 2 | х    | x       | x         | х           | х                 | y<br>Chicken<br>- Classic      | 3      |  |
|   |      |         |           |             |                   | Hot<br>Buffalo                 |        |  |

Domino' s

3 x x x x x x x X Marbled 3
Cookie
Brownie

| Product Section                             |       |                    |        |
|---------------------------------------------|-------|--------------------|--------|
|                                             | Value | Possible<br>Points | Points |
| Dough Properly Managed and properly proofed | Yes   | 5                  | 5      |
| Proper pizza procedures in use              | Yes   | 2                  | 2      |
| Proper side item procedures in use          | Yes   | 1                  | 1      |
| Product prepped for expected sales volume   | Yes   | 1                  | 1      |
| Recognition and Guidance                    |       |                    |        |