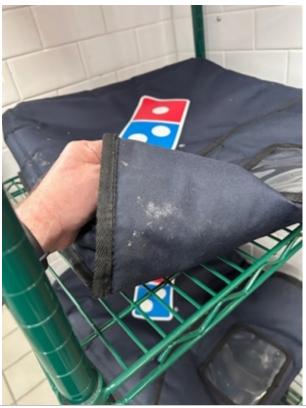

| Aprons must be clean and worn during food preparation, and not outside the store | Yes | 2       | 2     |
|----------------------------------------------------------------------------------|-----|---------|-------|
| Hot bags are clean and free of debris and mold                                   | No  | 2       | 0     |
| Sunday, September 29, 2024                                                       |     | Page 16 | of 25 |