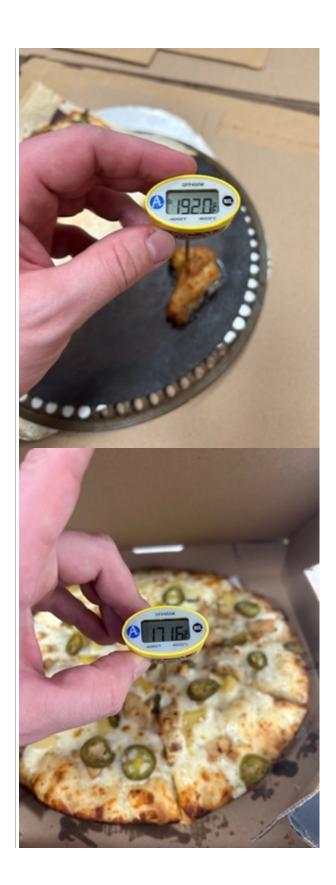

| Refrig Temperatures |       |
|---------------------|-------|
| Bin                 | 40 °F |
| Bin                 | 35 °F |
| Bin                 | 39 °F |
| Cabinet             | 37 °F |

| Walk In                  | 38 °F  |
|--------------------------|--------|
| Cola                     | °F     |
| Other                    | 32 °F  |
| Other                    | 39 °F  |
| End Bake Temperatures    |        |
| Wings                    | 192 °F |
| Stuffed Cheesy Bread     | 197 °F |
| Pan                      | 171 °F |
| Specialty Chicken        | °F     |
| Oven Information Section |        |
|                          |        |
|                          |        |
|                          |        |
|                          |        |
|                          |        |
|                          |        |
|                          |        |