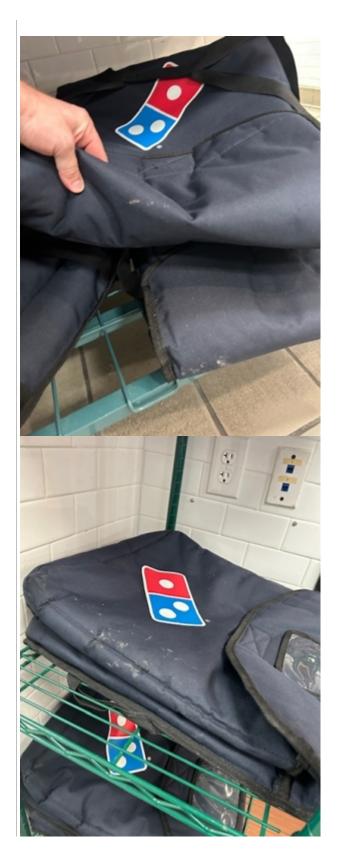

| Aprons must be clean and worn during food preparation, and not outside the store | Yes | 2       | 2     |
|----------------------------------------------------------------------------------|-----|---------|-------|
| Hot bags are clean and free of debris and mold                                   | No  | 2       | 0     |
| Sunday, September 29, 2024                                                       |     | Page 16 | of 25 |