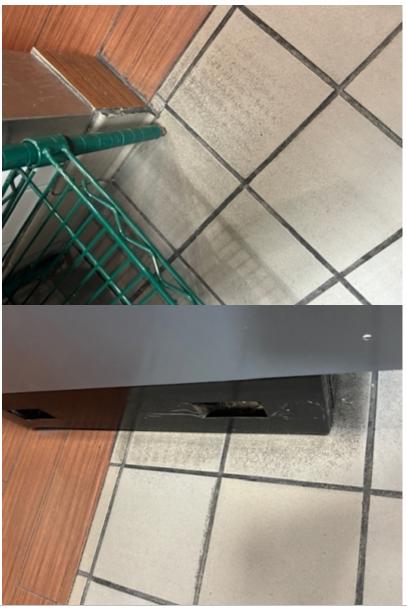

Store walls, floors, baseboards, and equipment are clean and free of dirt and debris

No

1

0

Store: {floors} Dirty

Sunday, September 29, 2024

| Customer area walls, floors, and baseboards are clean and free of dirt and debris             | Yes | 1 | 1 |
|-----------------------------------------------------------------------------------------------|-----|---|---|
| Customer area seating, counter and surfaces are clean, sanitized, and free of dirt and debris | Yes | 1 | 1 |
| Restrooms are clean, sanitary, and fully stocked                                              | Yes | 1 | 1 |
| Walk-in is clean, free of debris, mold, and mildew                                            | Yes | 1 | 1 |
| Makeline and additional refrigeration units are clean, free of debris, mold, and mildew       | Yes | 1 | 1 |
| Store set up properly during operational hours                                                | Yes | 1 | 1 |
| Parking lot and entryway sidewalk are free of debris and windows and windowsills are clean    | Yes | 1 | 1 |