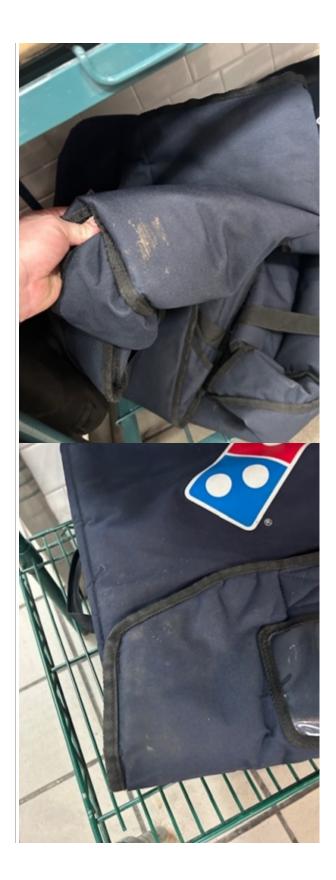

| Aprons must be clean and worn during food preparation, and not outside the store | Yes | 2       | 2     |
|----------------------------------------------------------------------------------|-----|---------|-------|
| Hot bags are clean and free of debris and mold                                   | No  | 2       | 0     |
| Sunday, September 29, 2024                                                       |     | Page 16 | of 25 |