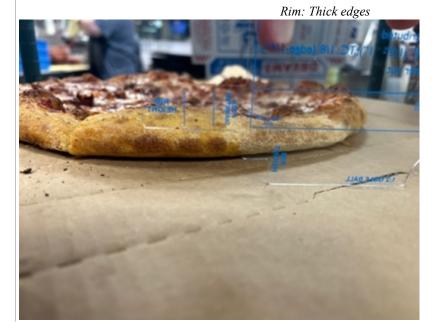

| Pizz | as  |      |         |           |      |                   |        |          |        |
|------|-----|------|---------|-----------|------|-------------------|--------|----------|--------|
| #    | Rim | Size | Portion | Placement | Bake | Great /<br>Remake | Туре   | Toppings | Points |
| 1    | х   | х    | х       | Х         | X    | х                 | 10" GF | C;Xw     | 4      |