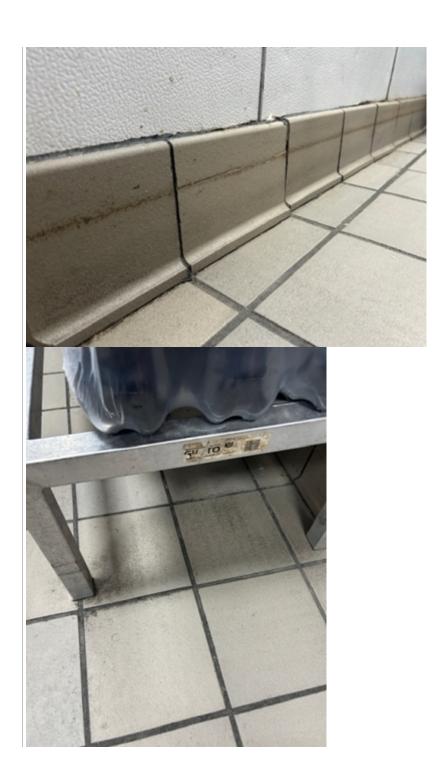

Store walls, floors, baseboards, and equipment are clean and free of dirt and debris

No

1

0

Store: {floors} Dirty

Sunday, September 29, 2024

| Customer area walls, floors, and baseboards are clean and free of dirt and debris             | Yes | 1 | 1 |
|-----------------------------------------------------------------------------------------------|-----|---|---|
| Customer area seating, counter and surfaces are clean, sanitized, and free of dirt and debris | Yes | 1 | 1 |
| Restrooms are clean, sanitary, and fully stocked                                              | Yes | 1 | 1 |
| Walk-in is clean, free of debris, mold, and mildew                                            | Yes | 1 | 1 |
| Makeline and additional refrigeration units are clean, free of debris, mold, and mildew       | Yes | 1 | 1 |
| Store set up properly during operational hours                                                | Yes | 1 | 1 |
| Parking lot and entryway sidewalk are free of debris and windows and windowsills are clean    | Yes | 1 | 1 |