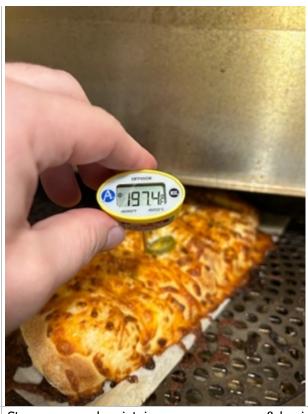

| Refrig Temperatures |       |
|---------------------|-------|
| Bin                 | 40 °F |
| Bin                 | 35 °F |
| Bin                 | 39 °F |
| Cabinet             | 37 °F |

| Walk In                  | 38 °F  |
|--------------------------|--------|
| Cola                     | °F     |
| Other                    | 32 °F  |
| Other                    | 39 °F  |
| End Bake Temperatures    |        |
| Wings                    | 192 °F |
| Stuffed Cheesy Bread     | 197 °F |
| Pan                      | 171 °F |
| Specialty Chicken        | °F     |
| Oven Information Section |        |
|                          |        |
|                          |        |
|                          |        |
|                          |        |
|                          |        |
|                          |        |
|                          |        |