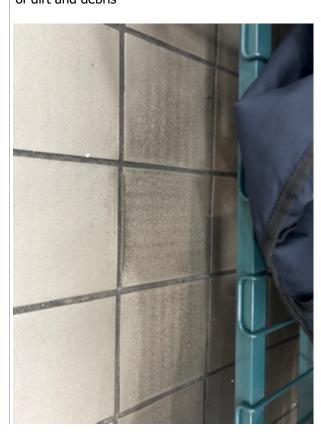

Store walls, floors, baseboards, and equipment are clean and free of dirt and debris

No

1

0

Store: {floors} Dirty

Sunday, September 29, 2024

| Customer area walls, floors, and baseboards are clean and free of dirt and debris             | Yes | 1 | 1 |
|-----------------------------------------------------------------------------------------------|-----|---|---|
| Customer area seating, counter and surfaces are clean, sanitized, and free of dirt and debris | Yes | 1 | 1 |
| Restrooms are clean, sanitary, and fully stocked                                              | Yes | 1 | 1 |
| Walk-in is clean, free of debris, mold, and mildew                                            | Yes | 1 | 1 |
| Makeline and additional refrigeration units are clean, free of debris, mold, and mildew       | Yes | 1 | 1 |
| Store set up properly during operational hours                                                | Yes | 1 | 1 |
| Parking lot and entryway sidewalk are free of debris and windows and windowsills are clean    | Yes | 1 | 1 |