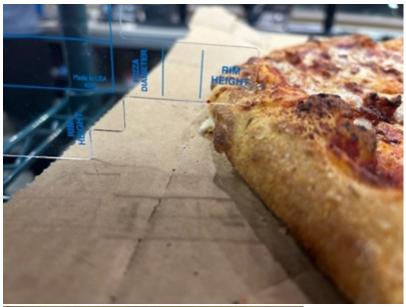

| Pizz | as  |      |         |           |      |                   |        |          |        |
|------|-----|------|---------|-----------|------|-------------------|--------|----------|--------|
| #    | Rim | Size | Portion | Placement | Bake | Great /<br>Remake | Туре   | Toppings | Points |
| 1    | х   | х    | х       | Х         | X    | х                 | 10" GF | C;Xw     | 4      |