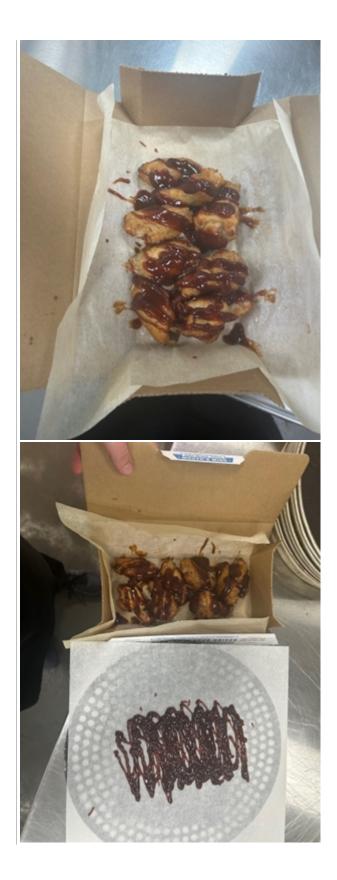

| # | Size | Portion | Placement | Bake    | Great /<br>Remake | Туре                               | Points |  |
|---|------|---------|-----------|---------|-------------------|------------------------------------|--------|--|
| 1 | x    |         | x         | x       |                   | 8-piece<br>Traditio<br>nal<br>Wing | 0      |  |
|   |      |         | Portion:  | {BBQ} U | Under portioned   |                                    |        |  |
|   |      |         |           |         |                   |                                    |        |  |