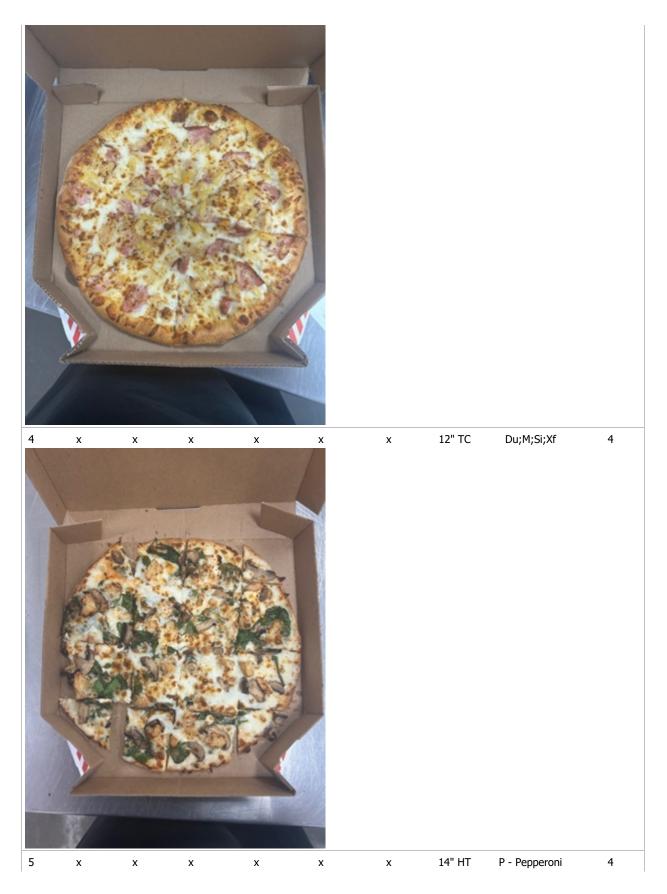

Firearms, knives, illegal drugs, marijuana (in all forms), or alcohol Critical -9 found on store premises

*{knife} found in store, vehicle, or on person that meets the critical threshold* 

0

No

2025.00

| Re   | cognition | and Guida |         |           |      |                   |        |          |        |
|------|-----------|-----------|---------|-----------|------|-------------------|--------|----------|--------|
|      |           |           |         |           |      |                   |        |          |        |
| Pizz | as        |           |         |           |      | Grant /           |        |          |        |
| #    | Rim       | Size      | Portion | Placement | Bake | Great /<br>Remake | Туре   | Toppings | Points |
| 1    | х         | х         | х       | х         | х    | х                 | 10" HT | C;J;P    | 4      |