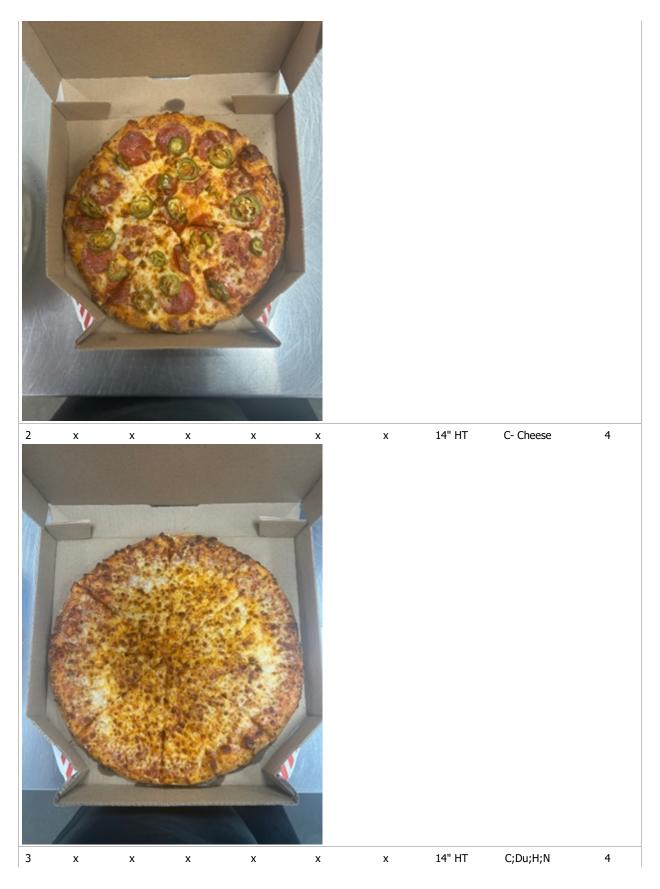

Firearms, knives, illegal drugs, marijuana (in all forms), or alcohol Critical -9 found on store premises

*{knife} found in store, vehicle, or on person that meets the critical threshold* 

0

No

2025.00

| Re   | cognition | and Guida |         |           |      |                   |        |          |        |
|------|-----------|-----------|---------|-----------|------|-------------------|--------|----------|--------|
|      |           |           |         |           |      |                   |        |          |        |
| Pizz | as        |           |         |           |      | Grant /           |        |          |        |
| #    | Rim       | Size      | Portion | Placement | Bake | Great /<br>Remake | Туре   | Toppings | Points |
| 1    | х         | х         | х       | х         | х    | х                 | 10" HT | C;J;P    | 4      |