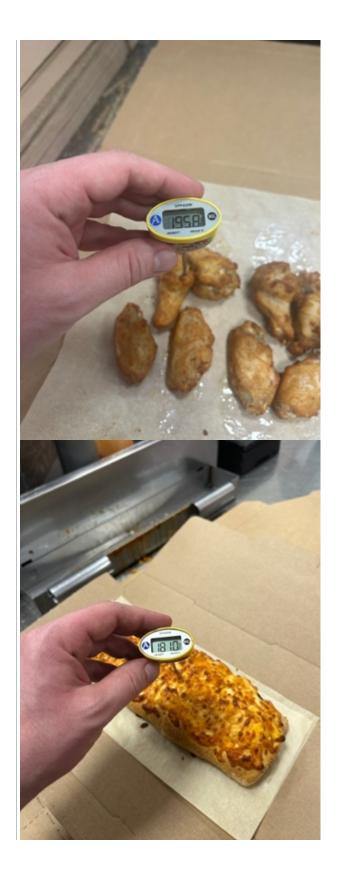

{knife} Found on store premises

Recognition and Guidance

**Refrig Temperatures** 

| Bin                              | 35 °F       |
|----------------------------------|-------------|
| Bin                              | 39 °F       |
| Bin                              | 37 °F       |
| Cabinet                          | 34 °F       |
| Walk In                          | 37 °F       |
| End Bake Temperatures            |             |
| Wings                            | 195 °F      |
| Stuffed Cheesy Bread             | 181 °F      |
| Pan                              | 182 °F      |
| Oven Information Section         |             |
| How many ovens are installed?    | 2           |
|                                  |             |
| How are the ovens powered?       | Natural Gas |
| Store has DJ Dough Stretcher     | No          |
|                                  |             |
| Team can identify DJ backup plan |             |
|                                  |             |
| Oven 1                           |             |
| Make                             | XLT         |
| Time                             | 602.00      |
| Model                            | 3270 H      |
| Temp                             | 440 °F      |
| Oven 2                           |             |
| Make                             | XLT         |
| Time                             | 602.00      |
| Model                            | 3270 H      |
| Тетр                             | 440 °F      |
| Oven 3                           |             |
| Make                             |             |
| Time                             | 0.00        |
| Model                            |             |
| Тетр                             | 0 °F        |
| Oven 4                           |             |
| Make                             |             |
|                                  |             |