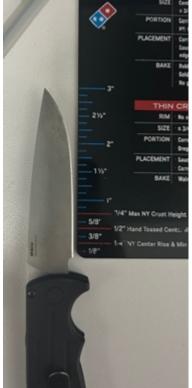

{knife} Found on store premises

Recognition and Guidance

**Refrig Temperatures** 

| Bin                              | 35 °F       |
|----------------------------------|-------------|
| Bin                              | 39 °F       |
| Bin                              | 37 °F       |
| Cabinet                          | 34 °F       |
| Walk In                          | 37 °F       |
| End Bake Temperatures            |             |
| Wings                            | 195 °F      |
| Stuffed Cheesy Bread             | 181 °F      |
| Pan                              | 182 °F      |
| Oven Information Section         |             |
| How many ovens are installed?    | 2           |
|                                  |             |
| How are the ovens powered?       | Natural Gas |
| Store has DJ Dough Stretcher     | No          |
|                                  |             |
| Team can identify DJ backup plan |             |
|                                  |             |
| Oven 1                           |             |
| Make                             | XLT         |
| Time                             | 602.00      |
| Model                            | 3270 H      |
| Temp                             | 440 °F      |
| Oven 2                           |             |
| Make                             | XLT         |
| Time                             | 602.00      |
| Model                            | 3270 H      |
| Тетр                             | 440 °F      |
| Oven 3                           |             |
| Make                             |             |
| Time                             | 0.00        |
| Model                            |             |
| Тетр                             | 0 °F        |
| Oven 4                           |             |
| Make                             |             |
|                                  |             |