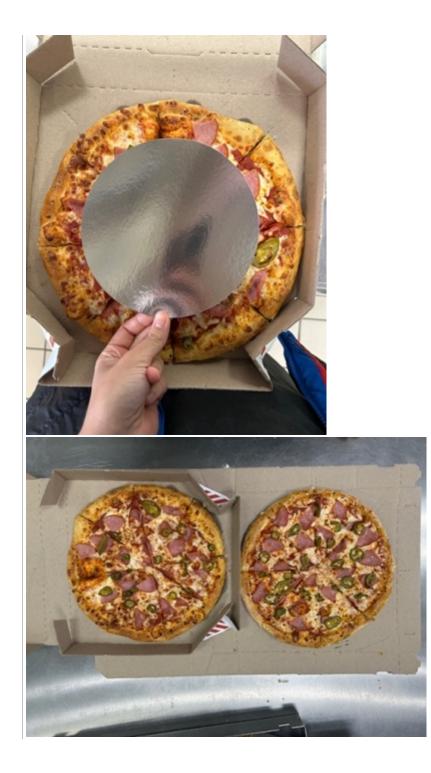

| ¥ | Rim | Size        | Portion      | Placement       | Bake      | Great /<br>Remake | Туре         | Toppings         | Points |
|---|-----|-------------|--------------|-----------------|-----------|-------------------|--------------|------------------|--------|
|   | х   | x           |              |                 | х         |                   | 12" Pan      | P;R;S            | 0      |
|   | -   | Portion: {c | cheese) Unde | er portioned;Pa | lacement: | Pan Pizza topp    | oings not ou | to the edge/wall |        |
|   |     |             |              |                 |           |                   |              |                  |        |