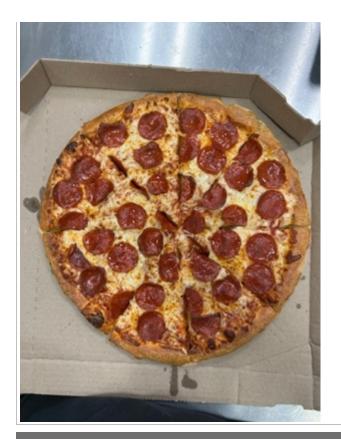

## Sides

| # | Size | Portion | Placement | Bake | Great /<br>Remake | Туре                           | Points |
|---|------|---------|-----------|------|-------------------|--------------------------------|--------|
| 1 | x    | x       | х         | x    | x                 | Parmes<br>an<br>Bread<br>Bites | 3      |
|   |      |         | 5         |      |                   |                                |        |
|   |      | 4       | K         |      |                   |                                |        |
|   |      | N       | 50        | 7    |                   |                                |        |
| e |      | 2       | 2         |      |                   |                                |        |
| 2 |      |         |           |      | 1                 |                                |        |
|   |      | 179     |           |      |                   |                                |        |