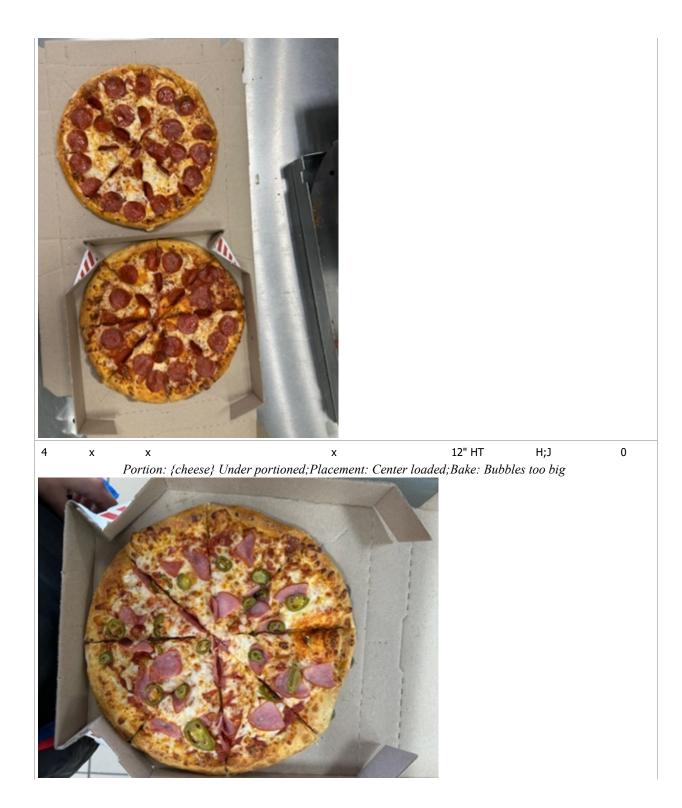

| ¥ | Rim | Size        | Portion      | Placement       | Bake      | Great /<br>Remake | Туре         | Toppings         | Points |
|---|-----|-------------|--------------|-----------------|-----------|-------------------|--------------|------------------|--------|
|   | х   | x           |              |                 | х         |                   | 12" Pan      | P;R;S            | 0      |
|   | -   | Portion: {c | cheese) Unde | er portioned;Pa | lacement: | Pan Pizza topp    | oings not ou | to the edge/wall |        |
|   |     |             |              |                 |           |                   |              |                  |        |