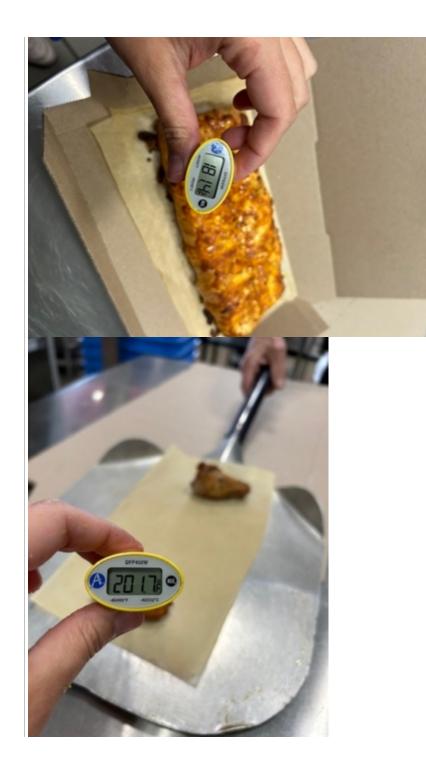

| Refrig Temperatures              |             |
|----------------------------------|-------------|
| Bin                              | 43.5 °F     |
| Bin                              | 44.2 °F     |
| Bin                              | 42.9 °F     |
| Cabinet                          | 34.1 °F     |
| Walk In                          | 36.9 °F     |
| End Bake Temperatures            |             |
| Wings                            | 201.7 °F    |
| Stuffed Cheesy Bread             | 181.4 °F    |
| Pan                              | 211.4 °F    |
| Oven Information Section         |             |
| How many ovens are installed?    | 1           |
| How are the ovens powered?       | Natural Gas |
| Store has DJ Dough Stretcher     | No          |
| Team can identify DJ backup plan |             |
| Oven 1                           |             |
| Make                             | XLT         |
| Time                             | 6.20        |
| Model                            | 3855 F      |
| Тетр                             | 475 °F      |
| Oven 2                           |             |