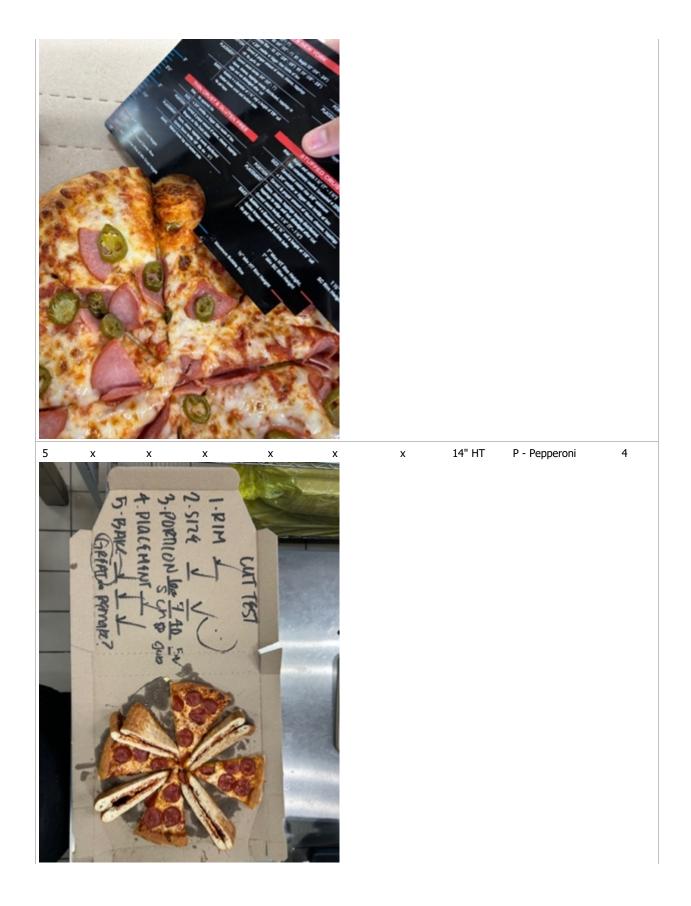

| ¥ | Rim | Size        | Portion      | Placement       | Bake      | Great /<br>Remake | Туре         | Toppings         | Points |
|---|-----|-------------|--------------|-----------------|-----------|-------------------|--------------|------------------|--------|
|   | х   | x           |              |                 | х         |                   | 12" Pan      | P;R;S            | 0      |
|   | -   | Portion: {c | cheese) Unde | er portioned;Pa | lacement: | Pan Pizza topp    | oings not ou | to the edge/wall |        |
|   |     |             |              |                 |           |                   |              |                  |        |