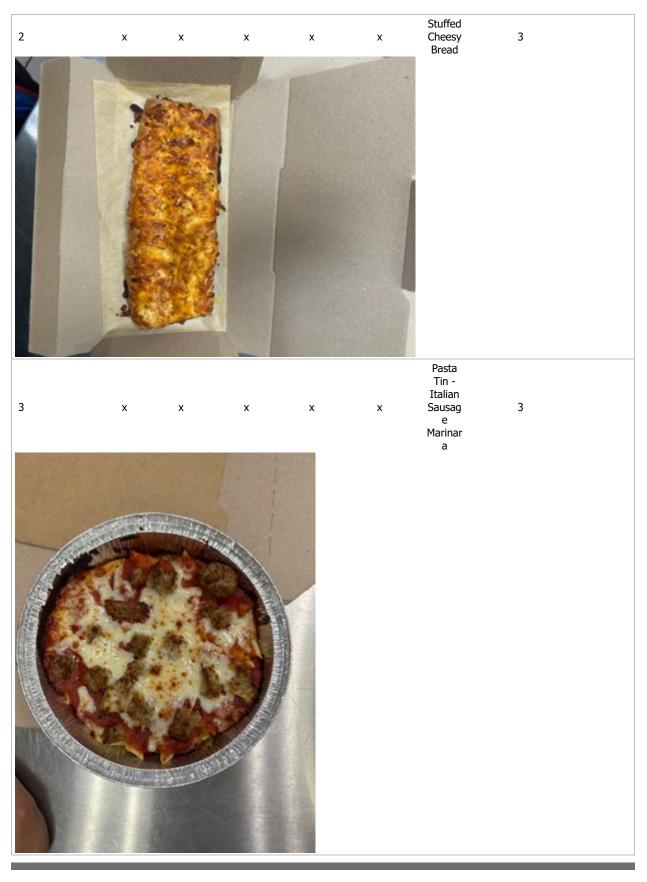

| Product Section                             |                                               |                    |        |
|---------------------------------------------|-----------------------------------------------|--------------------|--------|
|                                             | Value                                         | Possible<br>Points | Points |
| Dough properly managed and properly proofed | Value<br>No<br>Dough: {10"} expired on {2/26} | Points<br>5        | O      |
| 1.1 40.1 us st<br>ma or an 0.2 25 at 10s    |                                               |                    |        |

| Proper pizza procedures in use            | Yes                   | 2 | 2 |
|-------------------------------------------|-----------------------|---|---|
| Proper side item procedures in use        | Yes                   | 1 | 1 |
| Product prepped for expected sales volume | No                    | 1 | 0 |
|                                           | use {46.7}F/C degrees |   |   |