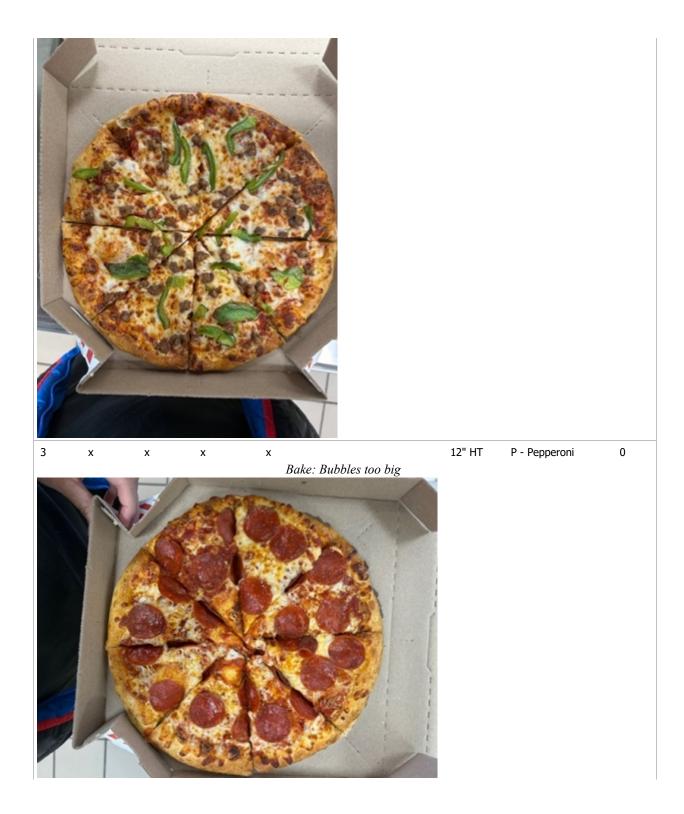

| Product Section                             |                                               |                    |        |
|---------------------------------------------|-----------------------------------------------|--------------------|--------|
|                                             | Value                                         | Possible<br>Points | Points |
| Dough properly managed and properly proofed | Value<br>No<br>Dough: {10"} expired on {2/26} | Points<br>5        | O      |
| 1.1 40.1 us st<br>ma or an 0.2 25 at 10s    |                                               |                    |        |