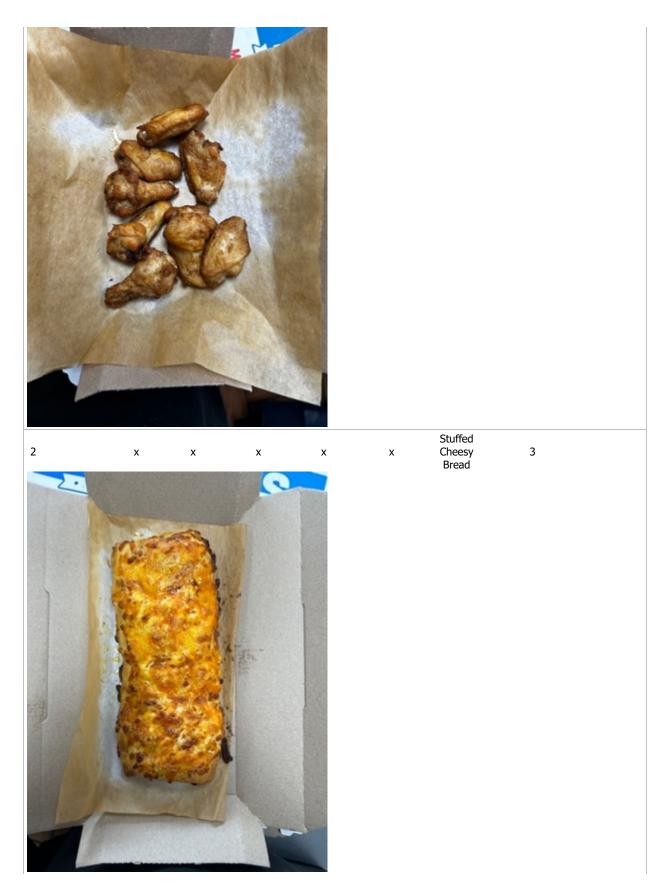

Friday, September 27, 2024

Sides

| # | Size | Portion | Placement | Bake | Great /<br>Remake | Туре                               | Points |
|---|------|---------|-----------|------|-------------------|------------------------------------|--------|
| 1 | х    | x       | x         | x    | x                 | 8-piece<br>Traditio<br>nal<br>Wing | 3      |

Friday, September 27, 2024

| 3 | x     | x | x       | x | x | Pasta<br>Tin -<br>Chicken<br>Carbon<br>ara | 3 |  |
|---|-------|---|---------|---|---|--------------------------------------------|---|--|
| V |       |   |         |   |   |                                            |   |  |
|   | 1     |   |         |   |   |                                            |   |  |
|   | B. H. | 城 |         |   |   |                                            |   |  |
| K |       |   |         |   |   |                                            |   |  |
|   | Mr.   |   | - Aller |   |   |                                            |   |  |
| 1 |       |   |         |   |   |                                            |   |  |
| 1 | Y     |   |         |   |   |                                            |   |  |