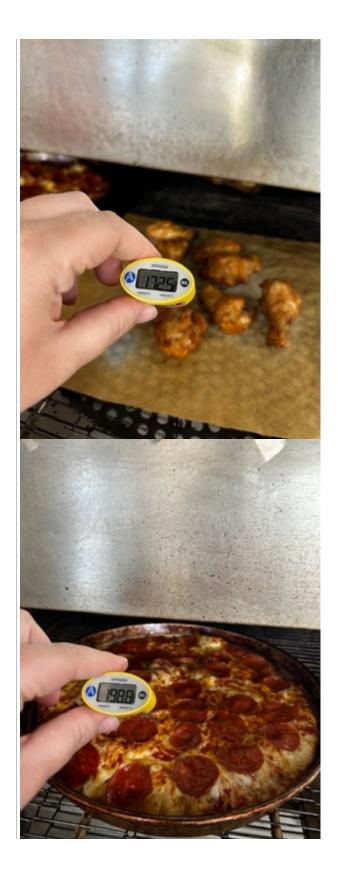

| Refrig Temperatures      |        |  |
|--------------------------|--------|--|
| Bin                      | 41 °F  |  |
| Bin                      | 59 °F  |  |
| Bin                      | 49 °F  |  |
| Cabinet                  | ٥F     |  |
| Walk In                  | 40 °F  |  |
| Cola                     | ٥F     |  |
| Other                    | ٥F     |  |
| Other                    | ٥F     |  |
| End Bake Temperatures    |        |  |
| Wings                    | 173 °F |  |
| Stuffed Cheesy Bread     | 183 °F |  |
| Pan                      | 199 °F |  |
| Specialty Chicken        | ٥F     |  |
| Oven Information Section |        |  |
|                          |        |  |