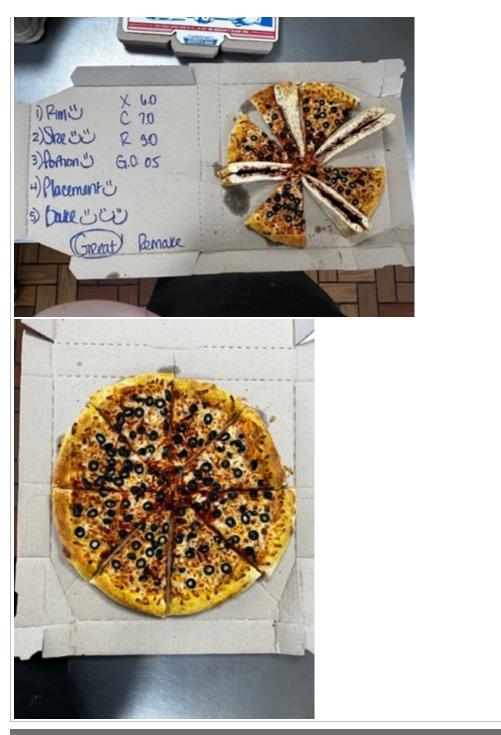

Recognition and Guidance                                                                      |    |       |
| Pizzas                                                                                        |    |       |
| # Rim Size Portion Placement Bake Great / Type Toppings                                       | Po | oints |

| # | Rim | Size | Portion | Placement | Bake      | Great /<br>Remake | Туре    | Toppings      | Points |
|---|-----|------|---------|-----------|-----------|-------------------|---------|---------------|--------|
| 1 | х   | х    | х       |           | х         |                   | 12" Pan | P - Pepperoni | 0      |
|   |     |      |         | Placeme   | ent: Topp | ings dislodged    |         |               |        |







Friday, September 27, 2024



Sides

| # | Size | Portion | Placement | Bake | Great /<br>Remake | Туре                               | Points |
|---|------|---------|-----------|------|-------------------|------------------------------------|--------|
| 1 | х    | x       | x         | x    | x                 | 8-piece<br>Traditio<br>nal<br>Wing | 3      |



Friday, September 27, 2024

| 3 | x     | x | x       | x | x | Pasta<br>Tin -<br>Chicken<br>Carbon<br>ara | 3 |  |
|---|-------|---|---------|---|---|--------------------------------------------|---|--|
| V |       |   |         |   |   |                                            |   |  |
|   | 1     |   |         |   |   |                                            |   |  |
|   | B. H. | 城 |         |   |   |                                            |   |