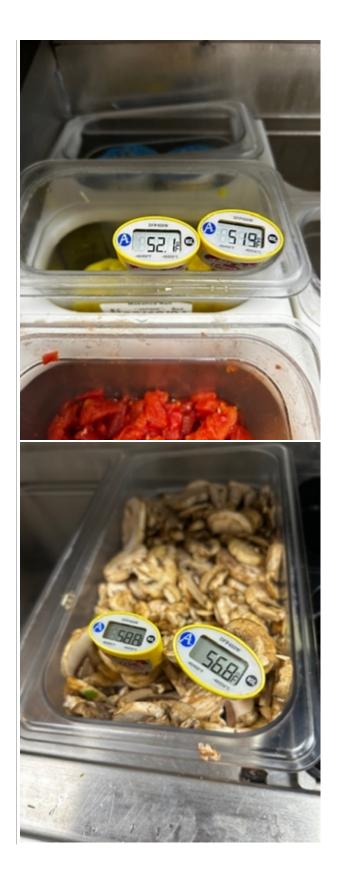

## Domino's Ops Assessment

| Assessment Date                                     | Store 6810<br>6/15/2024 3:27:00 PM                             | Total Possible Points<br>Total Points<br>Stars<br>Critical Violations |                        | 100<br>66<br>2<br>2 |
|-----------------------------------------------------|----------------------------------------------------------------|-----------------------------------------------------------------------|------------------------|---------------------|
| Time<br>Franchisee / DCO                            | Cunningham, Mike                                               | Possible QC7                                                          |                        | NO                  |
| Store Manager                                       | Emily Cornwell                                                 |                                                                       |                        |                     |
| Manager in Charge                                   | Emily Cornwell                                                 |                                                                       |                        |                     |
| Specialist                                          | Deirdra Stuart                                                 |                                                                       |                        |                     |
| Critical Ops Elements Sect                          | ion                                                            |                                                                       |                        |                     |
|                                                     |                                                                |                                                                       | Value                  | Points              |
| Dough management pr                                 | ocedures neglected                                             |                                                                       | No                     | 0                   |
| Four (4) or more sizes/<br>products/ingredients (n  | types of expired or unlabeled<br>on-dough)                     |                                                                       | No                     | 0                   |
| Lack of available cleaning functioning hand sink in | ng supplies, potable water, and/or no<br>n the production area |                                                                       | No                     | 0                   |
| Hazardous Temperatur                                | <pre>{4} Refrigerated product(s), or r</pre>                   | efrigeration unit(s), over 50°.<br>rigerated sauces)                  | Critical<br>F/10°C (in | -7<br>cluding       |

| Refrig Temperatures      |        |  |
|--------------------------|--------|--|
| Bin                      | 41 °F  |  |
| Bin                      | 59 °F  |  |
| Bin                      | 49 °F  |  |
| Cabinet                  | ٥F     |  |
| Walk In                  | 40 °F  |  |
| Cola                     | ٥F     |  |
| Other                    | ٥F     |  |
| Other                    | ٥F     |  |
| End Bake Temperatures    |        |  |
| Wings                    | 173 °F |  |
| Stuffed Cheesy Bread     | 183 °F |  |
| Pan                      | 199 °F |  |
| Specialty Chicken        | ٥F     |  |
| Oven Information Section |        |  |
|                          |        |  |