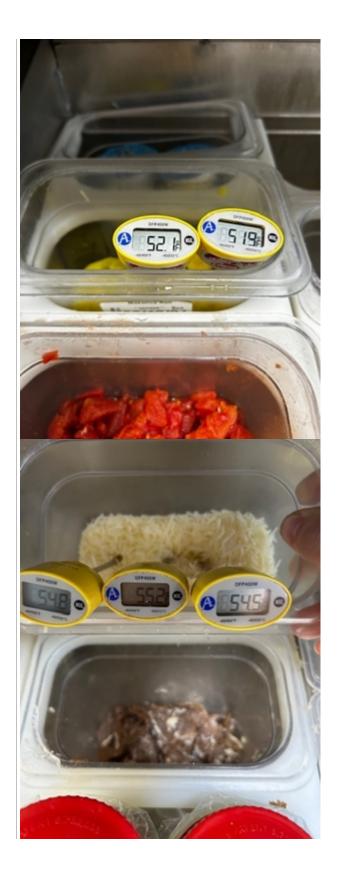

| Refrig Temperatures      |        |  |
|--------------------------|--------|--|
| Bin                      | 41 °F  |  |
| Bin                      | 59 °F  |  |
| Bin                      | 49 °F  |  |
| Cabinet                  | ٥F     |  |
| Walk In                  | 40 °F  |  |
| Cola                     | ٥F     |  |
| Other                    | ٥F     |  |
| Other                    | ٥F     |  |
| End Bake Temperatures    |        |  |
| Wings                    | 173 °F |  |
| Stuffed Cheesy Bread     | 183 °F |  |
| Pan                      | 199 °F |  |
| Specialty Chicken        | ٥F     |  |
| Oven Information Section |        |  |
|                          |        |  |