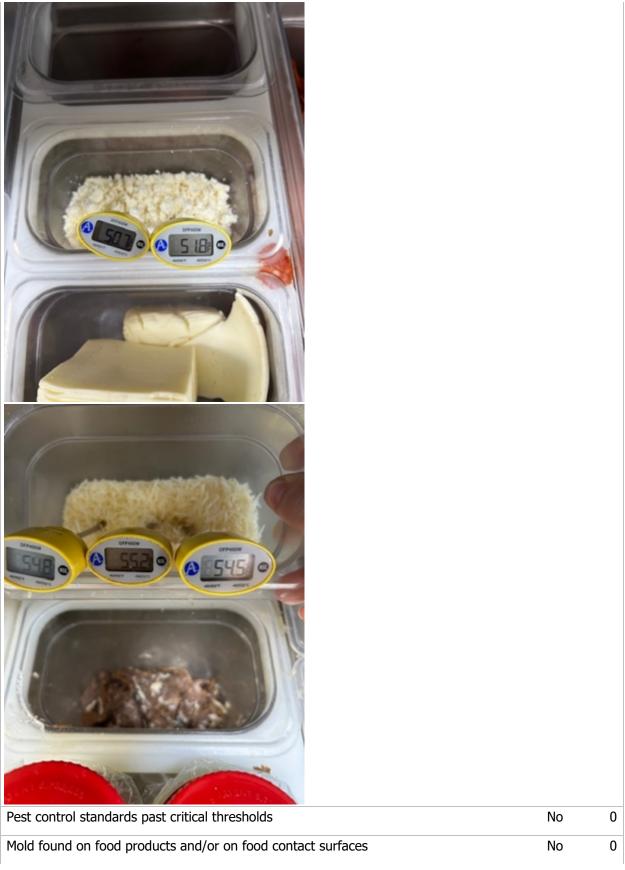

 Food Safety Section

 Value
 Possible Points
 Points

 All products dated properly and not expired
 No
 3
 0

 Beverage: Coke Zero 20 oz; I Expired Products
 1 Expired Products
 0

| Fore personnel maintain proper apperance & hygiene standards                                                                                      | Yes                      | 2              | 2 |
|---------------------------------------------------------------------------------------------------------------------------------------------------|--------------------------|----------------|---|
| Store personnel maintain proper apperance & hygiene standards                                                                                     | Yes                      | 2              | 2 |
| Hand washing, hand sanitizing, and dishwashing procedures done properly and supplies accessible and properly stocked                              | Yes                      | 2              | 2 |
| All food contact surfaces, smallwares, and utensils clean and sanitized                                                                           | Yes                      | 2              | 2 |
| Proper food and beverage handling procedures in use                                                                                               | Yes                      | 2              | 2 |
| Food packaging products, food contact surfaces, equipment, and chemicals protected from cross-contamination and stored off of floor               | Yes                      | 1              | 1 |
| Sanitizer concentration within specified range and temperature<br>Sanitizer solution in {bucket} out of specified specified range and temperature | No<br>cified range or te | 1<br>mperature | 0 |

| Refrig Temperatures      |        |  |
|--------------------------|--------|--|
| Bin                      | 41 °F  |  |
| Bin                      | 59 °F  |  |
| Bin                      | 49 °F  |  |
| Cabinet                  | ٥F     |  |
| Walk In                  | 40 °F  |  |
| Cola                     | ٥F     |  |
| Other                    | ٥F     |  |
| Other                    | ٥F     |  |
| End Bake Temperatures    |        |  |
| Wings                    | 173 °F |  |
| Stuffed Cheesy Bread     | 183 °F |  |
| Pan                      | 199 °F |  |
| Specialty Chicken        | ٥F     |  |
| Oven Information Section |        |  |
|                          |        |  |