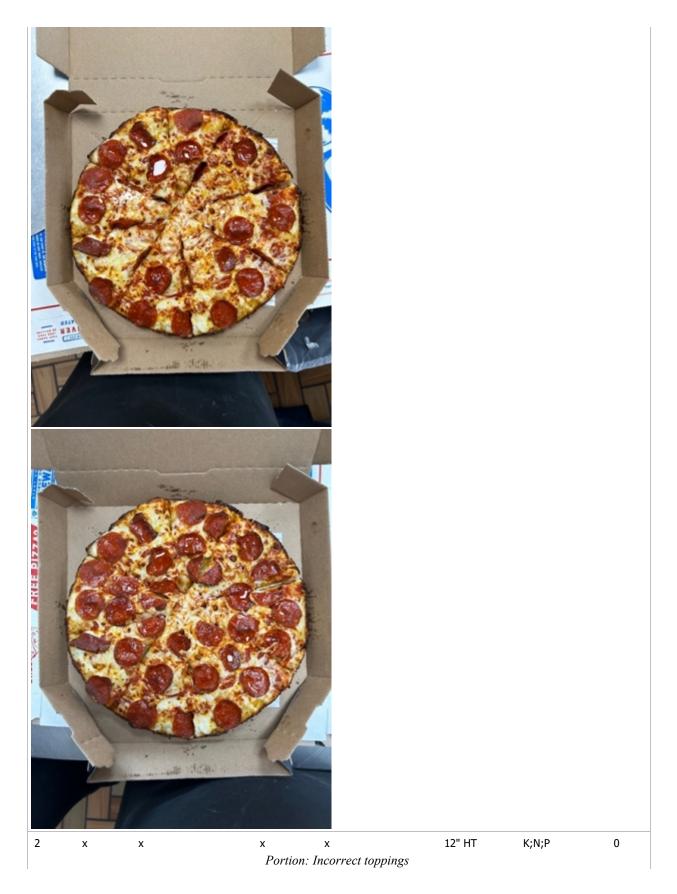

| # | Rim | Size | Portion | Placement | Bake      | Great /<br>Remake | Туре    | Toppings      | Points |
|---|-----|------|---------|-----------|-----------|-------------------|---------|---------------|--------|
| 1 | х   | х    | х       |           | х         |                   | 12" Pan | P - Pepperoni | 0      |
|   |     |      |         | Placeme   | ent: Topp | ings dislodged    |         |               |        |