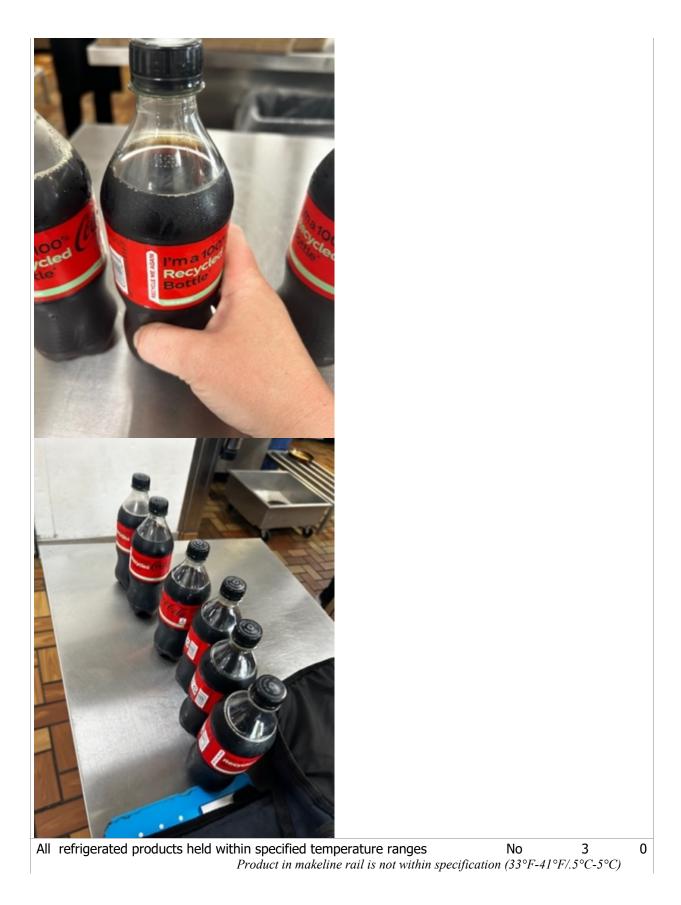

## Domino's Ops Assessment

| Assessment Date                                     | Store 6810<br>6/15/2024 3:27:00 PM                             | Total Possible Points<br>Total Points<br>Stars<br>Critical Violations |                        | 100<br>66<br>2<br>2 |
|-----------------------------------------------------|----------------------------------------------------------------|-----------------------------------------------------------------------|------------------------|---------------------|
| Time<br>Franchisee / DCO                            | Cunningham, Mike                                               | Possible QC7                                                          |                        | NO                  |
| Store Manager                                       | Emily Cornwell                                                 |                                                                       |                        |                     |
| Manager in Charge                                   | Emily Cornwell                                                 |                                                                       |                        |                     |
| Specialist                                          | Deirdra Stuart                                                 |                                                                       |                        |                     |
| Critical Ops Elements Sect                          | ion                                                            |                                                                       |                        |                     |
|                                                     |                                                                |                                                                       | Value                  | Points              |
| Dough management pr                                 | ocedures neglected                                             |                                                                       | No                     | 0                   |
| Four (4) or more sizes/<br>products/ingredients (n  | types of expired or unlabeled<br>on-dough)                     |                                                                       | No                     | 0                   |
| Lack of available cleaning functioning hand sink in | ng supplies, potable water, and/or no<br>n the production area |                                                                       | No                     | 0                   |
| Hazardous Temperatur                                | <pre>{4} Refrigerated product(s), or r</pre>                   | efrigeration unit(s), over 50°.<br>rigerated sauces)                  | Critical<br>F/10°C (in | -7<br>cluding       |

 Food Safety Section

 Value
 Possible Points
 Points

 All products dated properly and not expired
 No
 3
 0

 Beverage: Coke Zero 20 oz; I Expired Products
 1 Expired Products
 0

| Fore personnel maintain proper apperance & hygiene standards                                                                                      | Yes                      | 2              | 2 |
|---------------------------------------------------------------------------------------------------------------------------------------------------|--------------------------|----------------|---|
| Store personnel maintain proper apperance & hygiene standards                                                                                     | Yes                      | 2              | 2 |
| Hand washing, hand sanitizing, and dishwashing procedures done properly and supplies accessible and properly stocked                              | Yes                      | 2              | 2 |
| All food contact surfaces, smallwares, and utensils clean and sanitized                                                                           | Yes                      | 2              | 2 |
| Proper food and beverage handling procedures in use                                                                                               | Yes                      | 2              | 2 |
| Food packaging products, food contact surfaces, equipment, and chemicals protected from cross-contamination and stored off of floor               | Yes                      | 1              | 1 |
| Sanitizer concentration within specified range and temperature<br>Sanitizer solution in {bucket} out of specified specified range and temperature | No<br>cified range or te | 1<br>mperature | 0 |