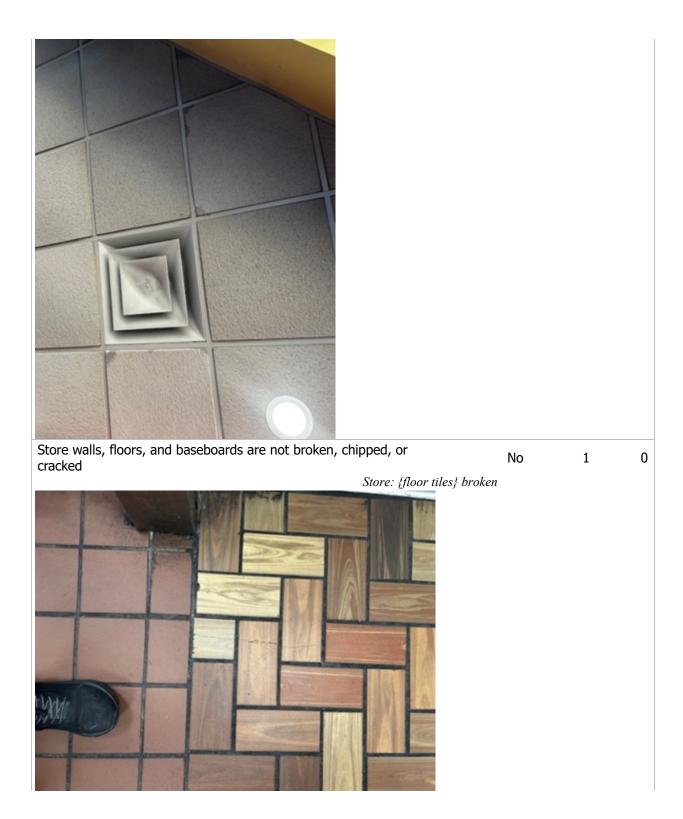

| Aprons must be clean and worn during food preparation, and not<br>outside the storeYes22Hot bags are clean and free of debris and moldYes22Store walls, floors, baseboards, and equipment are clean and free<br>of dirt and debrisYes11Customer area walls, floors, and baseboards are clean and free of<br>dirt and debrisYes11Customer area seating, counter and surfaces are clean, sanitized,<br>and free of dirt and debrisYes11Restrooms are clean, sanitary, and fully stockedYes11Walk-in is clean, free of debris, mold, and mildewYes11Makeline and additional refrigeration units are clean, free of debris,<br>mold, and mildewYes11Store set up properly during operational hoursYes11Parking lot and entryway sidewalk are free of debris and windows<br>and windowsills are cleanYes11Bake-wares clean and free of excessive carbon build-upYes11Oven catch trays, oven exterior, and heat rack are free of built-up<br>debrisYes11Delivery vehicles represent positive brand imageYes11 |                                                                                  |     |   |   |
|---------------------------------------------------------------------------------------------------------------------------------------------------------------------------------------------------------------------------------------------------------------------------------------------------------------------------------------------------------------------------------------------------------------------------------------------------------------------------------------------------------------------------------------------------------------------------------------------------------------------------------------------------------------------------------------------------------------------------------------------------------------------------------------------------------------------------------------------------------------------------------------------------------------------------------------------------------------------------------------------------------|----------------------------------------------------------------------------------|-----|---|---|
| Store walls, floors, baseboards, and equipment are clean and free<br>of dirt and debrisYes11Customer area walls, floors, and baseboards are clean and free of<br>dirt and debrisYes11Customer area seating, counter and surfaces are clean, sanitized,<br>and free of dirt and debrisYes11Restrooms are clean, sanitary, and fully stockedYes11Walk-in is clean, free of debris, mold, and mildewYes11Makeline and additional refrigeration units are clean, free of debris,<br>mold, and mildewYes11Store set up properly during operational hoursYes11Parking lot and entryway sidewalk are free of debris and windows<br>and windowsills are cleanYes11Bake-wares clean and free of excessive carbon build-upYes11Oven catch trays, oven exterior, and heat rack are free of built-up<br>debrisYes11                                                                                                                                                                                                 | Aprons must be clean and worn during food preparation, and not outside the store | Yes | 2 | 2 |
| of dirt and debrisTes11Customer area walls, floors, and baseboards are clean and free of<br>dirt and debrisYes11Customer area seating, counter and surfaces are clean, sanitized,<br>and free of dirt and debrisYes11Restrooms are clean, sanitary, and fully stockedYes11Walk-in is clean, free of debris, mold, and mildewYes11Makeline and additional refrigeration units are clean, free of debris,<br>mold, and mildewYes11Store set up properly during operational hoursYes11Parking lot and entryway sidewalk are free of debris and windows<br>and windowsills are cleanYes11Bake-wares clean and free of excessive carbon build-upYes11Oven catch trays, oven exterior, and heat rack are free of built-up<br>debrisYes11                                                                                                                                                                                                                                                                      | Hot bags are clean and free of debris and mold                                   | Yes | 2 | 2 |
| dirt and debrisTes11Customer area seating, counter and surfaces are clean, sanitized,<br>and free of dirt and debrisYes11Restrooms are clean, sanitary, and fully stockedYes11Walk-in is clean, free of debris, mold, and mildewYes11Makeline and additional refrigeration units are clean, free of debris,<br>mold, and mildewYes11Store set up properly during operational hoursYes11Parking lot and entryway sidewalk are free of debris and windows<br>and windowsills are cleanYes11Bake-wares clean and free of excessive carbon build-upYes11Oven catch trays, oven exterior, and heat rack are free of built-up<br>debrisYes11                                                                                                                                                                                                                                                                                                                                                                  |                                                                                  | Yes | 1 | 1 |
| and free of dirt and debrisres11Restrooms are clean, sanitary, and fully stockedYes11Walk-in is clean, free of debris, mold, and mildewYes11Makeline and additional refrigeration units are clean, free of debris,<br>mold, and mildewYes11Store set up properly during operational hoursYes11Parking lot and entryway sidewalk are free of debris and windows<br>and windowsills are cleanYes11Bake-wares clean and free of excessive carbon build-upYes11Oven catch trays, oven exterior, and heat rack are free of built-up<br>debrisYes11                                                                                                                                                                                                                                                                                                                                                                                                                                                           |                                                                                  | Yes | 1 | 1 |
| Walk-in is clean, free of debris, mold, and mildewYes11Makeline and additional refrigeration units are clean, free of debris,<br>mold, and mildewYes11Store set up properly during operational hoursYes11Parking lot and entryway sidewalk are free of debris and windows<br>and windowsills are cleanYes11Bake-wares clean and free of excessive carbon build-upYes11Oven catch trays, oven exterior, and heat rack are free of built-up<br>debrisYes11                                                                                                                                                                                                                                                                                                                                                                                                                                                                                                                                                |                                                                                  | Yes | 1 | 1 |
| Makeline and additional refrigeration units are clean, free of debris,<br>mold, and mildewYes11Store set up properly during operational hoursYes11Parking lot and entryway sidewalk are free of debris and windows<br>and windowsills are cleanYes11Bake-wares clean and free of excessive carbon build-upYes11Oven catch trays, oven exterior, and heat rack are free of built-up<br>debrisYes11                                                                                                                                                                                                                                                                                                                                                                                                                                                                                                                                                                                                       | Restrooms are clean, sanitary, and fully stocked                                 | Yes | 1 | 1 |
| mold, and mildewres11Store set up properly during operational hoursYes11Parking lot and entryway sidewalk are free of debris and windows<br>and windowsills are cleanYes11Bake-wares clean and free of excessive carbon build-upYes11Oven catch trays, oven exterior, and heat rack are free of built-up<br>debrisYes11                                                                                                                                                                                                                                                                                                                                                                                                                                                                                                                                                                                                                                                                                 | Walk-in is clean, free of debris, mold, and mildew                               | Yes | 1 | 1 |
| Parking lot and entryway sidewalk are free of debris and windows<br>and windowsills are cleanYes11Bake-wares clean and free of excessive carbon build-upYes11Oven catch trays, oven exterior, and heat rack are free of built-up<br>debrisYes11                                                                                                                                                                                                                                                                                                                                                                                                                                                                                                                                                                                                                                                                                                                                                         |                                                                                  | Yes | 1 | 1 |
| and windowsills are cleanres11Bake-wares clean and free of excessive carbon build-upYes11Oven catch trays, oven exterior, and heat rack are free of built-up<br>debrisYes11                                                                                                                                                                                                                                                                                                                                                                                                                                                                                                                                                                                                                                                                                                                                                                                                                             | Store set up properly during operational hours                                   | Yes | 1 | 1 |
| Oven catch trays, oven exterior, and heat rack are free of built-up Yes 1 1<br>debris                                                                                                                                                                                                                                                                                                                                                                                                                                                                                                                                                                                                                                                                                                                                                                                                                                                                                                                   |                                                                                  | Yes | 1 | 1 |
| debris                                                                                                                                                                                                                                                                                                                                                                                                                                                                                                                                                                                                                                                                                                                                                                                                                                                                                                                                                                                                  | Bake-wares clean and free of excessive carbon build-up                           | Yes | 1 | 1 |
| Delivery vehicles represent positive brand image Yes 1 1                                                                                                                                                                                                                                                                                                                                                                                                                                                                                                                                                                                                                                                                                                                                                                                                                                                                                                                                                |                                                                                  | Yes | 1 | 1 |
|                                                                                                                                                                                                                                                                                                                                                                                                                                                                                                                                                                                                                                                                                                                                                                                                                                                                                                                                                                                                         | Delivery vehicles represent positive brand image                                 | Yes | 1 | 1 |