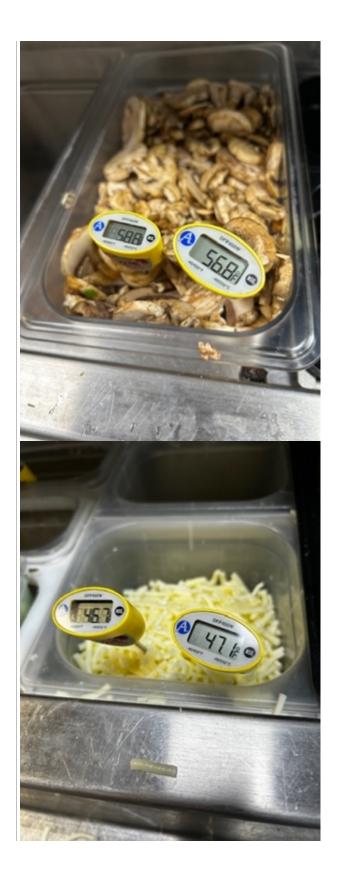

| Refrig Temperatures      |        |  |
|--------------------------|--------|--|
| Bin                      | 41 °F  |  |
| Bin                      | 59 °F  |  |
| Bin                      | 49 °F  |  |
| Cabinet                  | ٥F     |  |
| Walk In                  | 40 °F  |  |
| Cola                     | ٥F     |  |
| Other                    | ٥F     |  |
| Other                    | ٥F     |  |
| End Bake Temperatures    |        |  |
| Wings                    | 173 °F |  |
| Stuffed Cheesy Bread     | 183 °F |  |
| Pan                      | 199 °F |  |
| Specialty Chicken        | ٥F     |  |
| Oven Information Section |        |  |
|                          |        |  |