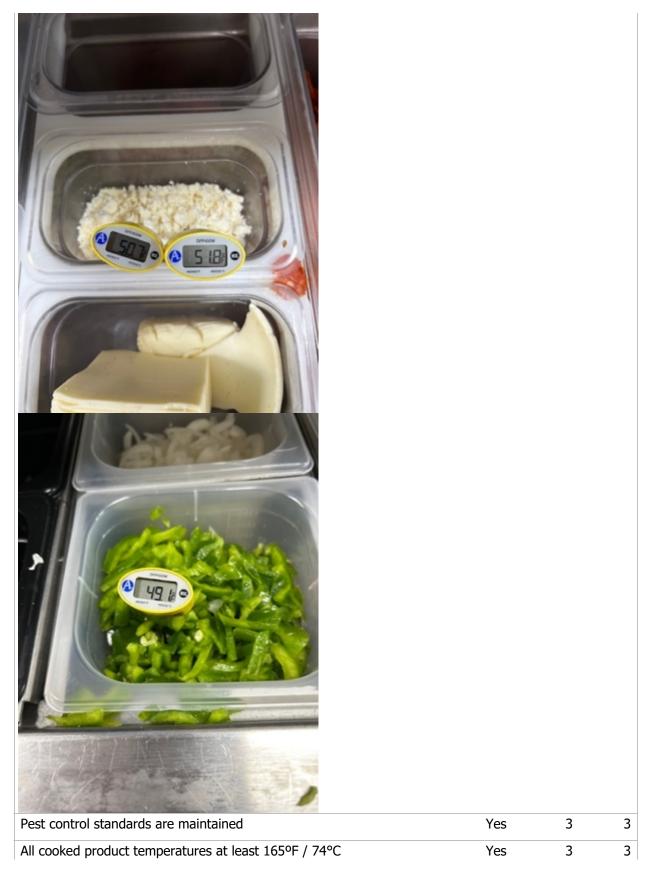

 Food Safety Section

 Value
 Possible Points
 Points

 All products dated properly and not expired
 No
 3
 0

 Beverage: Coke Zero 20 oz; I Expired Products
 1 Expired Products
 0

| Fore personnel maintain proper apperance & hygiene standards                                                                                      | Yes                      | 2              | 2 |
|---------------------------------------------------------------------------------------------------------------------------------------------------|--------------------------|----------------|---|
| Store personnel maintain proper apperance & hygiene standards                                                                                     | Yes                      | 2              | 2 |
| Hand washing, hand sanitizing, and dishwashing procedures done properly and supplies accessible and properly stocked                              | Yes                      | 2              | 2 |
| All food contact surfaces, smallwares, and utensils clean and sanitized                                                                           | Yes                      | 2              | 2 |
| Proper food and beverage handling procedures in use                                                                                               | Yes                      | 2              | 2 |
| Food packaging products, food contact surfaces, equipment, and chemicals protected from cross-contamination and stored off of floor               | Yes                      | 1              | 1 |
| Sanitizer concentration within specified range and temperature<br>Sanitizer solution in {bucket} out of specified specified range and temperature | No<br>cified range or te | 1<br>mperature | 0 |

| Refrig Temperatures      |        |  |
|--------------------------|--------|--|
| Bin                      | 41 °F  |  |
| Bin                      | 59 °F  |  |
| Bin                      | 49 °F  |  |
| Cabinet                  | ٥F     |  |
| Walk In                  | 40 °F  |  |
| Cola                     | ٥F     |  |
| Other                    | ٥F     |  |
| Other                    | ٥F     |  |
| End Bake Temperatures    |        |  |
| Wings                    | 173 °F |  |
| Stuffed Cheesy Bread     | 183 °F |  |
| Pan                      | 199 °F |  |
| Specialty Chicken        | ٥F     |  |
| Oven Information Section |        |  |
|                          |        |  |