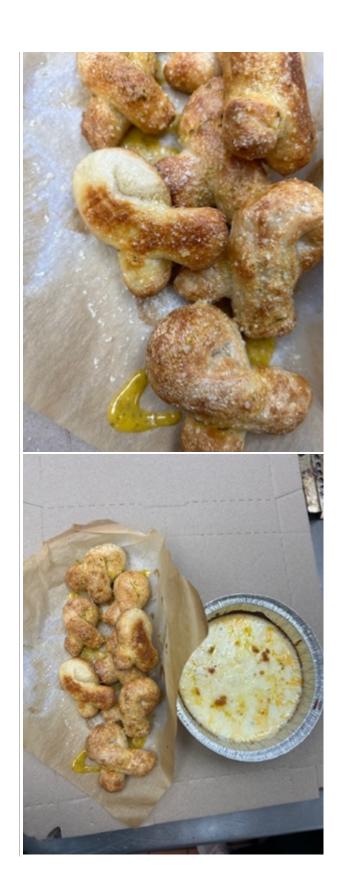

Cheesy
Marinar

3 x x x x a Dip & 0
Bread
Twists

Portion: Incorrect toppings in use

| Product Section                             |                    |                    |        |
|---------------------------------------------|--------------------|--------------------|--------|
|                                             | Value              | Possible<br>Points | Points |
| Dough properly managed and properly proofed | Yes                | 5                  | 5      |
| Proper pizza procedures in use              | Yes                | 2                  | 2      |
| Proper side item procedures in use          | No                 | 1                  | 0      |
| Prepped bread sides dried                   | l out or overproof | èd                 |        |