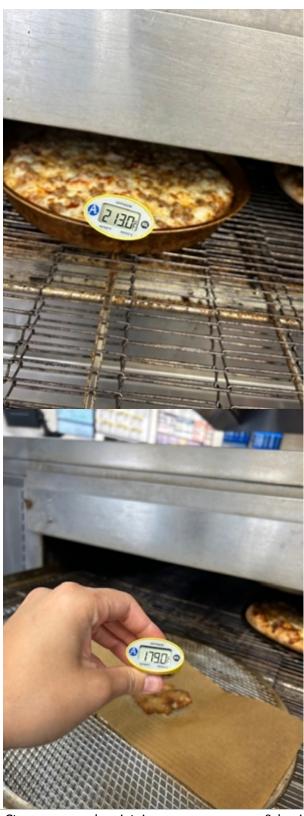

| Refrig Temperatures   |          |
|-----------------------|----------|
| Bin                   | 35.9 °F  |
| Bin                   | 35.7 °F  |
| Bin                   | 35.6 °F  |
| Cabinet               | 35.8 °F  |
| Walk In               | 37.2 °F  |
| End Bake Temperatures |          |
| Wings                 | 179 °F   |
| Stuffed Cheesy Bread  | 166.7 °F |

| Pan                              | 213 °F            |
|----------------------------------|-------------------|
| Oven Information Section         |                   |
| How many ovens are installed?    | 2                 |
|                                  |                   |
| How are the ovens powered?       | Natural Gas       |
| Store has DJ Dough Stretcher     | No                |
| Store has by bough stretcher     | TNO               |
| Team can identify DJ backup plan |                   |
|                                  |                   |
| Oven 1                           |                   |
| Make                             | Middleby Marshall |
| Time                             | 6.30              |
| Model                            | PS570             |
| Temp                             | 471 °F            |
| Oven 2                           |                   |
| Make                             | Middleby Marshall |
| Time                             | 6.30              |
| Model                            | PS570             |
| Temp                             | 478 °F            |
| Oven 3                           |                   |
| Make                             |                   |
| Model                            |                   |
| Тетр                             | °F                |
| Oven 4                           |                   |
| Make                             |                   |
| Model                            |                   |
| Temp                             | °F                |
|                                  |                   |
|                                  |                   |
|                                  |                   |