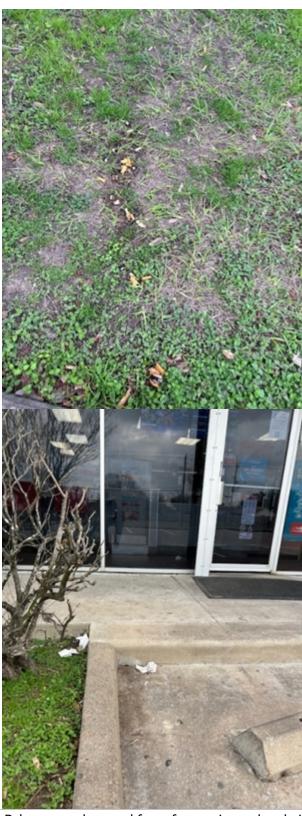

Restroom: {toilet paper} improperly stocked

| Walk-in is clean, free of debris, mold, and mildew                                         | Yes           | 1 | 1 |
|--------------------------------------------------------------------------------------------|---------------|---|---|
| Makeline and additional refrigeration units are clean, free of debris, mold, and mildew    | Yes           | 1 | 1 |
| Store set up properly during operational hours                                             | Yes           | 1 | 1 |
| Parking lot and entryway sidewalk are free of debris and windows and windowsills are clean | No            | 1 | 0 |
| {parking lot} has trash a                                                                  | ınd/or debris |   |   |