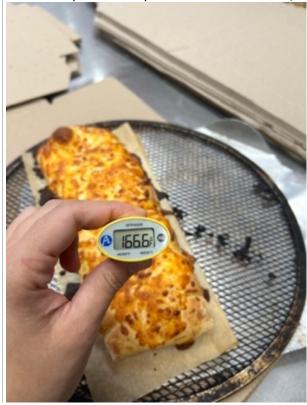

| Refrig Temperatures   |          |
|-----------------------|----------|
| Bin                   | 35.9 °F  |
| Bin                   | 35.7 °F  |
| Bin                   | 35.6 °F  |
| Cabinet               | 35.8 °F  |
| Walk In               | 37.2 °F  |
| End Bake Temperatures |          |
| Wings                 | 179 °F   |
| Stuffed Cheesy Bread  | 166.7 °F |