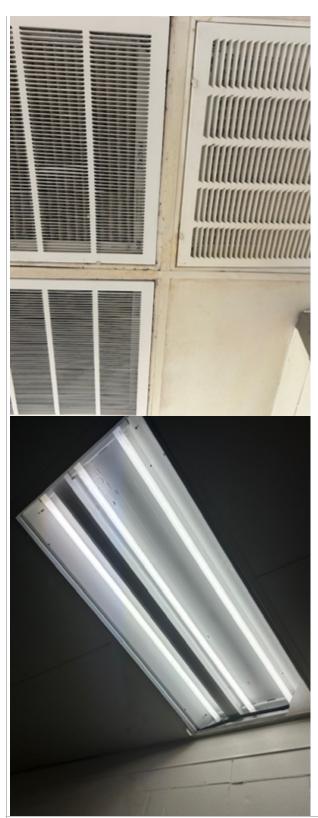

## Equipment & Store Condition Section Value Possible Points Points

Store ceiling, T-bars, and vents are clean and not broken, chipped, or cracked

No

0

1

Store: {ceiling tiles} dirty;Store: {light cover} missing