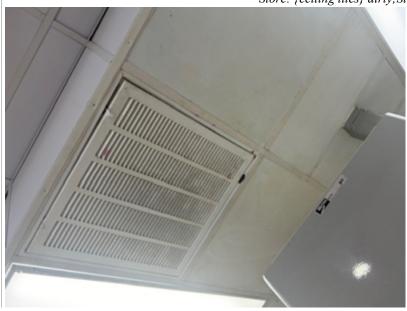

## Equipment & Store Condition Section Value Possible Points Points

Store ceiling, T-bars, and vents are clean and not broken, chipped, or cracked

No

0

1

Store: {ceiling tiles} dirty;Store: {light cover} missing