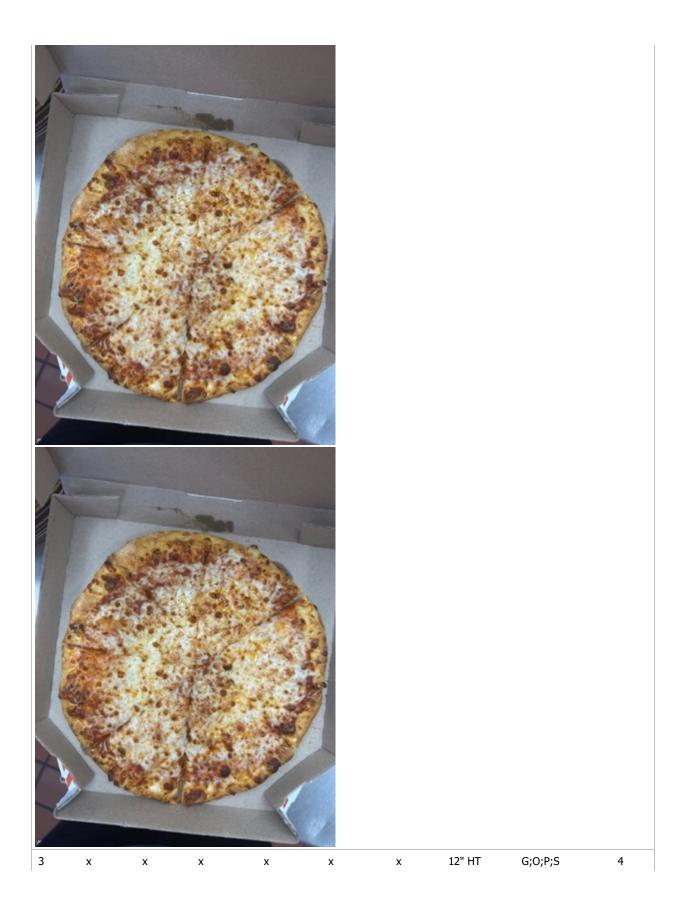

| Pizz | as  |      |         |           |      |                   |        |          |        |
|------|-----|------|---------|-----------|------|-------------------|--------|----------|--------|
| #    | Rim | Size | Portion | Placement | Bake | Great /<br>Remake | Туре   | Toppings | Points |
| 1    | х   | х    | х       | х         | Х    | х                 | 12" HT | B;S      | 4      |