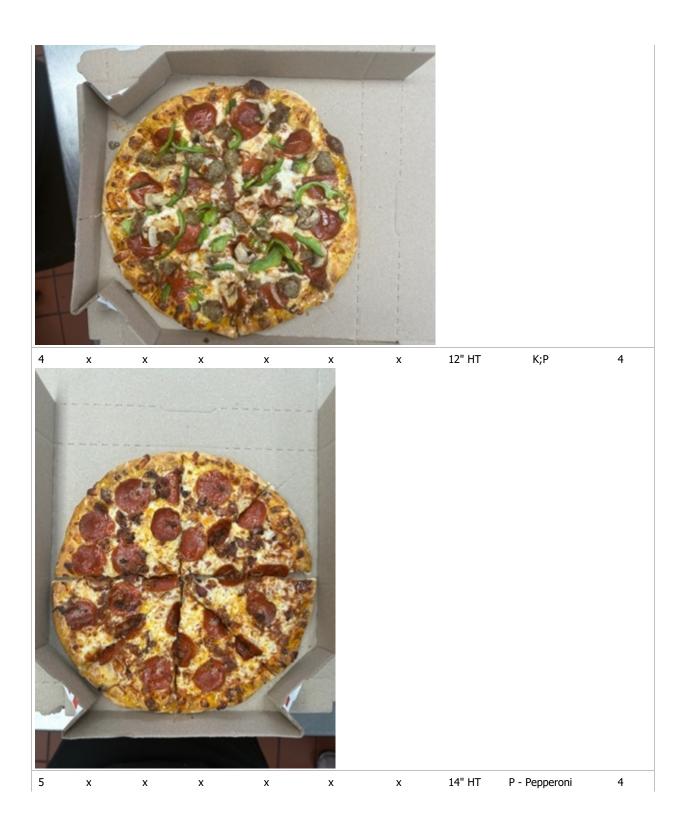

2 x x x x x 12" HT C- Cheese 0

Sides

| #        | Size        | Portion | Placement    | Bake                                                                                                                                                                                                                                                                                                                                                                                                                                                                                                                                                                                                                                                                                                                                                                                                                                                                                                                                                                                                                                                                                                                                                                                                                                                                                                                                                                                                                                                                                                                                                                                                                                                                                                                                                                                                                                                                                                                                                                                                                                                                                                                           | Great /<br>Remake | Туре                                                       | Points |  |
|----------|-------------|---------|--------------|--------------------------------------------------------------------------------------------------------------------------------------------------------------------------------------------------------------------------------------------------------------------------------------------------------------------------------------------------------------------------------------------------------------------------------------------------------------------------------------------------------------------------------------------------------------------------------------------------------------------------------------------------------------------------------------------------------------------------------------------------------------------------------------------------------------------------------------------------------------------------------------------------------------------------------------------------------------------------------------------------------------------------------------------------------------------------------------------------------------------------------------------------------------------------------------------------------------------------------------------------------------------------------------------------------------------------------------------------------------------------------------------------------------------------------------------------------------------------------------------------------------------------------------------------------------------------------------------------------------------------------------------------------------------------------------------------------------------------------------------------------------------------------------------------------------------------------------------------------------------------------------------------------------------------------------------------------------------------------------------------------------------------------------------------------------------------------------------------------------------------------|-------------------|------------------------------------------------------------|--------|--|
| 1        | x           | x       | x            | x                                                                                                                                                                                                                                                                                                                                                                                                                                                                                                                                                                                                                                                                                                                                                                                                                                                                                                                                                                                                                                                                                                                                                                                                                                                                                                                                                                                                                                                                                                                                                                                                                                                                                                                                                                                                                                                                                                                                                                                                                                                                                                                              | х                 | Stuffed<br>Cheesy<br>Bread -<br>Bacon<br>&<br>Jalapen<br>o | 3      |  |
|          |             |         |              |                                                                                                                                                                                                                                                                                                                                                                                                                                                                                                                                                                                                                                                                                                                                                                                                                                                                                                                                                                                                                                                                                                                                                                                                                                                                                                                                                                                                                                                                                                                                                                                                                                                                                                                                                                                                                                                                                                                                                                                                                                                                                                                                |                   |                                                            |        |  |
|          |             |         |              |                                                                                                                                                                                                                                                                                                                                                                                                                                                                                                                                                                                                                                                                                                                                                                                                                                                                                                                                                                                                                                                                                                                                                                                                                                                                                                                                                                                                                                                                                                                                                                                                                                                                                                                                                                                                                                                                                                                                                                                                                                                                                                                                |                   |                                                            |        |  |
|          |             |         |              |                                                                                                                                                                                                                                                                                                                                                                                                                                                                                                                                                                                                                                                                                                                                                                                                                                                                                                                                                                                                                                                                                                                                                                                                                                                                                                                                                                                                                                                                                                                                                                                                                                                                                                                                                                                                                                                                                                                                                                                                                                                                                                                                |                   |                                                            |        |  |
| Atvinava | The same of |         | Mill mineman | The state of the s |                   |                                                            |        |  |
| 2        | x           | X       | X            | X                                                                                                                                                                                                                                                                                                                                                                                                                                                                                                                                                                                                                                                                                                                                                                                                                                                                                                                                                                                                                                                                                                                                                                                                                                                                                                                                                                                                                                                                                                                                                                                                                                                                                                                                                                                                                                                                                                                                                                                                                                                                                                                              | ×                 | Domino'<br>s<br>Marbled                                    | 3      |  |
|          |             |         |              |                                                                                                                                                                                                                                                                                                                                                                                                                                                                                                                                                                                                                                                                                                                                                                                                                                                                                                                                                                                                                                                                                                                                                                                                                                                                                                                                                                                                                                                                                                                                                                                                                                                                                                                                                                                                                                                                                                                                                                                                                                                                                                                                |                   | Cookie<br>Brownie                                          |        |  |