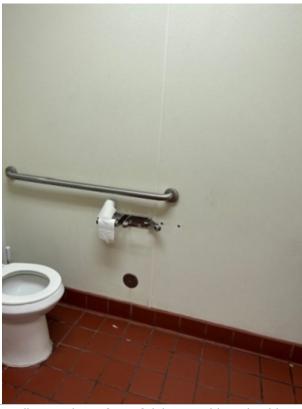

| Customer area walls, floors, and baseboards are clean and free of dirt and debris             | Yes | 1 | 1 |
|-----------------------------------------------------------------------------------------------|-----|---|---|
| Customer area seating, counter and surfaces are clean, sanitized, and free of dirt and debris | Yes | 1 | 1 |
| Restrooms are clean, sanitary, and fully stocked                                              | No  | 1 | 0 |

Restroom: {toilet paper} improperly stocked

| Walk-in is clean, free of debris, mold, and mildew                                         | Yes           | 1 | 1 |
|--------------------------------------------------------------------------------------------|---------------|---|---|
| Makeline and additional refrigeration units are clean, free of debris, mold, and mildew    | Yes           | 1 | 1 |
| Store set up properly during operational hours                                             | Yes           | 1 | 1 |
| Parking lot and entryway sidewalk are free of debris and windows and windowsills are clean | No            | 1 | 0 |
| {parking lot} has trash a                                                                  | ınd/or debris |   |   |